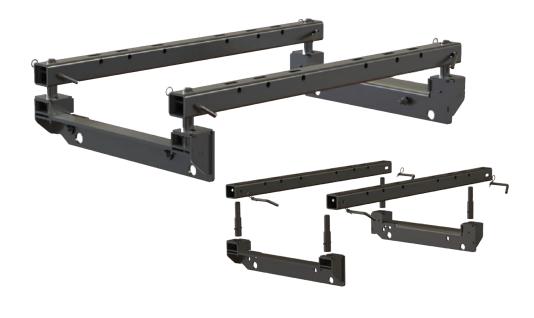

## 24K ISR SuperRails

For use with any standard fifth wheel hitch

By utilizing PullRite's patented 'Clean Bed' technology, these rails give the full use of your truck bed back to you. No longer are you stuck trying to work around your fifth wheel rails.

Simply unpin your hitch, unpin the rails, and giving the mounting posts a twist. Everything lifts out, give you a clean bed!

Please note, in order to determine the total tow capacity of a system, you must consider the weight ratings of each component in that system. Actual tow capacity of the system will be equal to the lowest rated component.