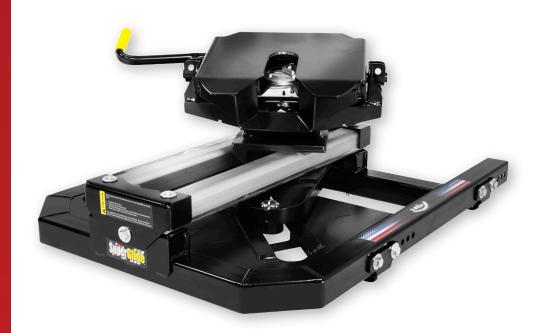

## #2300 24K ISR SuperGlide Fifth Wheel Hitch

- Fits on any industry standard rail
- 18" of Automatic Slide
- Dual-Pivoting Hitch Plate
- Rotary Gear-Driven Latch
- 18-1/2" Height
- Recommended use with ISR HD Mounting Kits