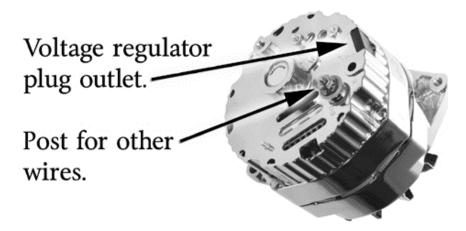

## **Internal Regulator Alternator.**

Here is the convenient answer to those hard to solve alternator replacement problems. Just mount this unit so that the pulley rotates, plug in the voltage regulator plug to the outlet, and lastly replace your other wires to the post on the back of the alternator.

That's it! Dependable regulated 12-volt power ready to use.

NOTE: If you experience charging problems after installing, bring RPMs up to 2,500. This will activate the regulator.