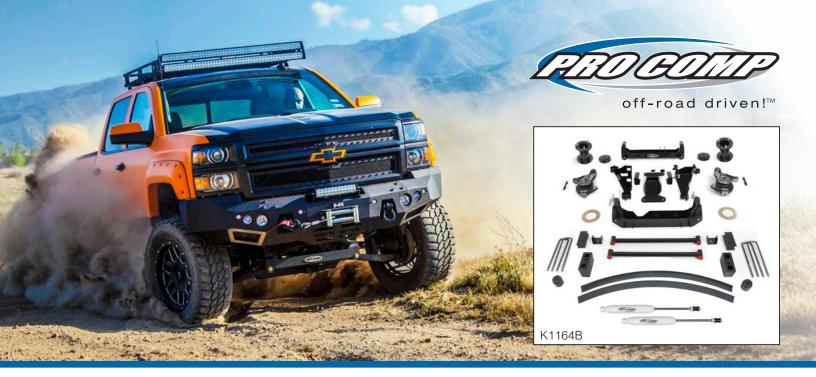

## NEW 14-16 GM1500 6-INCH LIFT KITS AVAILABLE NOW

Excellent handling, compliant ride, outstanding durability and ease of installation are just a few of the key features of these systems which are designed to be 100% compatible with the factory StabiliTrak electronic stability control system. High strength extended steering knuckles and one-piece crossmembers install easily and maintain proper CV axle angles for the performance, appearance and reliability that everyone can appreciate.

- High Strength extended steering knuckles
- One-piece crossmembers
- Front differential skid plate
- Urethane differential mount bushings
- Crossmember compression struts
- Available with MX2.75 front coilover shocks and Pro Runner struts and shocks

- Rear lift blocks and add-a-leafs
- GM StabiliTrak compatible
- Top grade hardware included
- New design front differential mounts to reduce noise, vibration levels for extended 4wd operation
- Shock Option: ES9000

| Part Number | Description                                                                                                                                   |
|-------------|-----------------------------------------------------------------------------------------------------------------------------------------------|
| K1164B      | KIT 6IN Stage I 14-16 GM Silverado/Sierra 1500 2WD/4WD Gas with Front Strut Spacer/<br>Rear ES9000 Shocks                                     |
| K1165B      | KIT 6IN Stage I 14-16 GM Silverado/Sierra 1500 2WD/4WD with OE Aluminum Knuckle 2WD and 4WD<br>Gas with Front Strut Spacer/Rear ES9000 Shocks |