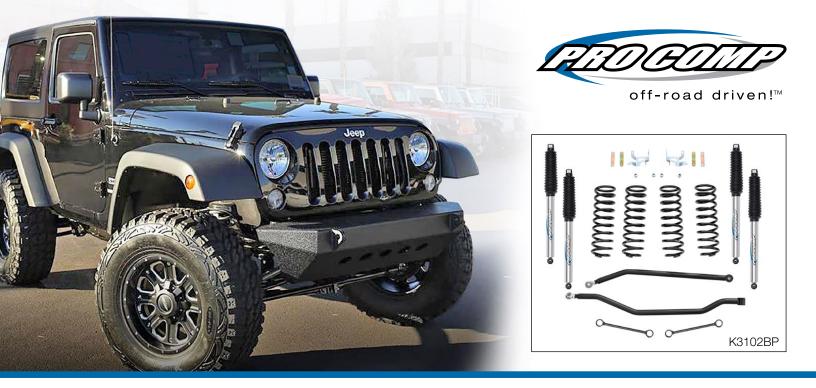

## NEW 3.5-INCH LIFT KIT FOR 2-DOOR JK

This all new 3.5-inch lift for the 2-Door JK was designed to provide a great ride on-road while letting you play off-road as well. Kits feature both front and rear adjustable chromoly track bars with Heim joints to allow you to center your axle and flex without binding. The coil springs are tuned perfectly with our top-of-the-line Pro Runner or ES9000 shocks and sit tall enough to easily clear 35-inch tires. Brake line brackets are included. Pro Comp's exhaust spacer kits and shocks are also available separately.

| Part<br>Number | Description                                                                |
|----------------|----------------------------------------------------------------------------|
| K3100B         | 07-15 Jeep Wrangler JK 4-Door Gas with<br>Front/Rear ES9000 Shocks         |
| K3100BP        | 07-15 Jeep Wrangler JK 4-Door Gas with<br>Front/Rear Pro Runner Shocks     |
| K3102B         | NEW 07-15 Jeep Wrangler JK 2-Door Gas<br>with Front/Rear ES9000 Shocks     |
| K3102BP        | NEW 07-15 Jeep Wrangler JK 2-Door Gas<br>with Front/Rear Pro Runner Shocks |