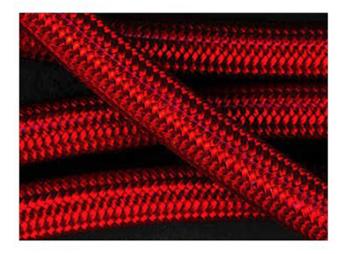

## Easy Install

Includes all the necessary mounting brackets, bolts and washers for a fast and easy install.

Long Lasting Protection

Red PVC outer cover provides superior protection from abrasions & corrosion.