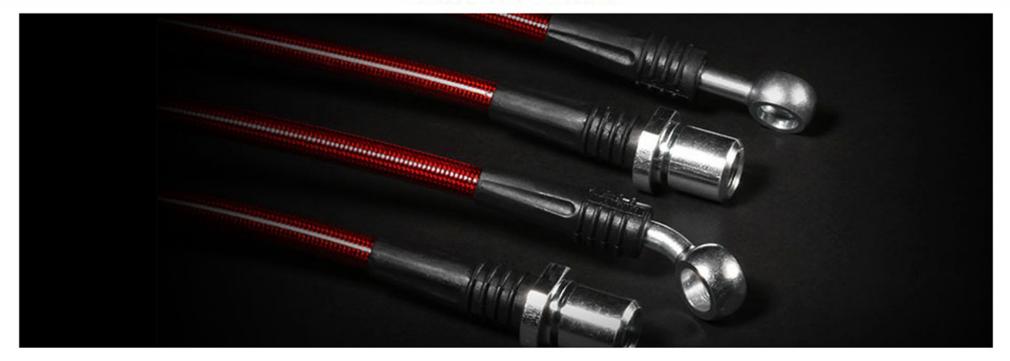

## Performance Brake Hose Upgrade

Your old rubber hoses can soften or swell over time and may result in a soft brake pedal Power Stop stainless steel braided hoses provide a quicker, firmer and more consistent pedal response by maintaining more consistent brake pressure.

## High Quality

DOT Certified and made with premium PTFE hose with permanently crimped-on zinc plated steel fittings

## Easy Install

Includes all the necessary mounting brackets, bolts and washers for a fast and easy install.

Long Lasting Protection

Red PVC outer cover provides superior protection from abrasions & corrosion.