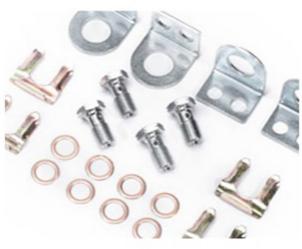

## Easy Install

Includes all the necessary mounting brackets, bolts and washers for a fast and easy install.

Long Lasting Protection

Red PVC outer cover provides superior protection from abrasions & corrosion.