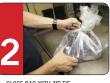

PLACE CALIPER IN PLASTIC BAG (included in box)

PLACE CALIPER CORE IN THE SAME BOX THE NEW CALIPER CAME IN

PLACE THE 2 CALIPER CORES IN THE MASTER CARTON

JUUF

FILL OUT THE FORM ON THE BACK OF

THIS PAGE AND INCLUDE IT IN THE BOX