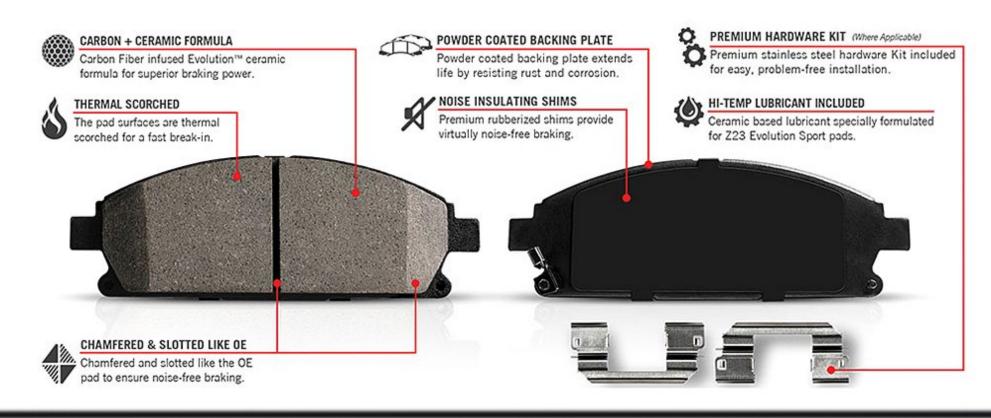

### Z26 Extreme Street Performance Ceramic Brake Pads

Z36 Extreme Truck and Tow Ceramic Brake Pads

CARBON + CERAMIC FORMULA

The pad surfaces are thermal

scorched for a fast break-in.

THERMAL SCORCHED

formula for superior braking power.

Carbon Fiber infused Evolution™ ceramic

ENGINEERED TO WORK WITH POWER STOP **ROTORS FOR MAXIMUM PERFORMANCE** 

PREMIUM HARDWARE KIT (Where Applicable)

for easy, problem-free installation.

Premium stainless steel hardware Kit included

0

POWDER COATED BACKING PLATE

NOISE INSULATING SHIMS

Premium stainless steel shims

provide virtually noise-free braking.

Powder coated backing plate extends

life by resisting rust and corrosion.