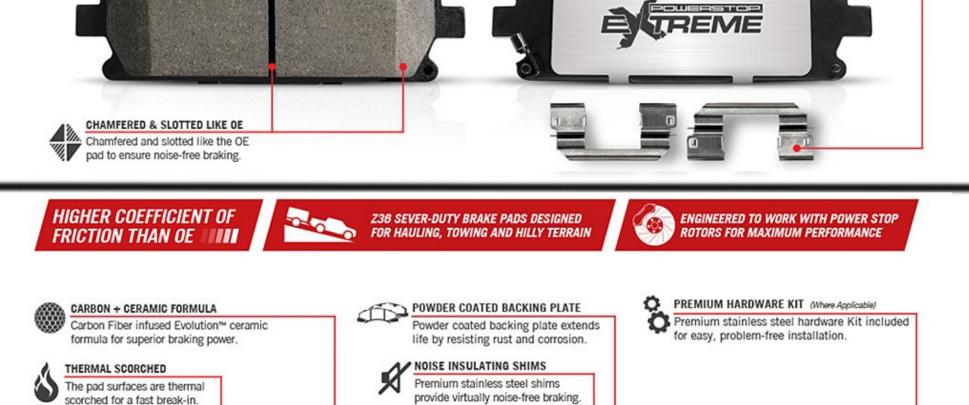

### Z26 Extreme Street Performance Ceramic Brake Pads

Z36 Extreme Truck and Tow Ceramic Brake Pads

CARBON + CERAMIC FORMULA

The pad surfaces are thermal

scorched for a fast break-in.

THERMAL SCORCHED

formula for superior braking power.

Carbon Fiber infused Evolution™ ceramic

ENGINEERED TO WORK WITH POWER STOP **ROTORS FOR MAXIMUM PERFORMANCE** 

PREMIUM HARDWARE KIT (Where Applicable)

for easy, problem-free installation.

Premium stainless steel hardware Kit included

0

POWDER COATED BACKING PLATE

NOISE INSULATING SHIMS

Premium stainless steel shims

provide virtually noise-free braking.

Powder coated backing plate extends

life by resisting rust and corrosion.