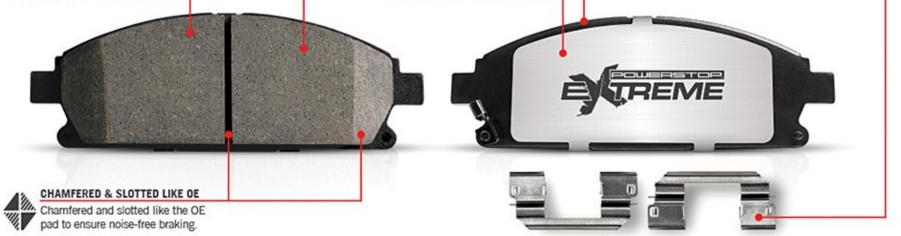

### Z26 Extreme Street Performance Ceramic Brake Pads

Z36 Extreme Truck and Tow Ceramic Brake Pads

CARBON + CERAMIC FORMULA

The pad surfaces are thermal

scorched for a fast break-in.

THERMAL SCORCHED

formula for superior braking power.

Carbon Fiber infused Evolution™ ceramic

ENGINEERED TO WORK WITH POWER STOP **ROTORS FOR MAXIMUM PERFORMANCE** 

PREMIUM HARDWARE KIT (Where Applicable)

for easy, problem-free installation.

Premium stainless steel hardware Kit included

0

POWDER COATED BACKING PLATE

NOISE INSULATING SHIMS

Premium stainless steel shims

provide virtually noise-free braking.

Powder coated backing plate extends

life by resisting rust and corrosion.