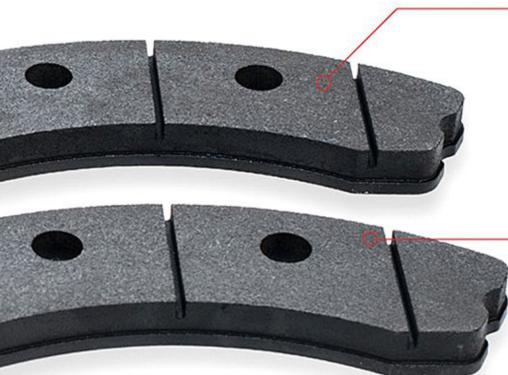

### Z26 Extreme Street Performance Ceramic Brake Pads

Z36 Extreme Truck and Tow Ceramic Brake Pads

CARBON + CERAMIC FORMULA

The pad surfaces are thermal

scorched for a fast break-in.

THERMAL SCORCHED

formula for superior braking power.

Carbon Fiber infused Evolution™ ceramic

ENGINEERED TO WORK WITH POWER STOP **ROTORS FOR MAXIMUM PERFORMANCE** 

PREMIUM HARDWARE KIT (Where Applicable)

for easy, problem-free installation.

Premium stainless steel hardware Kit included

0

POWDER COATED BACKING PLATE

NOISE INSULATING SHIMS

Premium stainless steel shims

provide virtually noise-free braking.

Powder coated backing plate extends

life by resisting rust and corrosion.