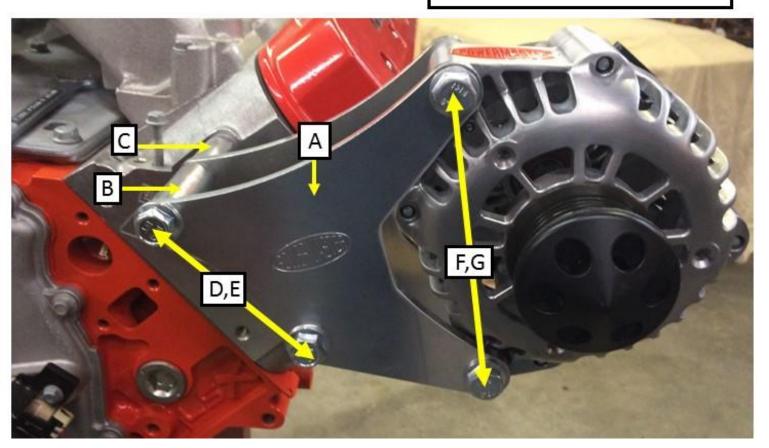

## 861 Bracket

Fits: 4.8, 5.3, 6.0 LS with Truck Balancer

- Power Steering Delete
- Uses OE Belt Tensioner
- Light Weight Billet Aluminum

| Includes:            | QTY.   |
|----------------------|--------|
| A) Bracket           | (2)    |
| B) 2" Mid Spacer     | (2)    |
| C) 1.68" Rear Spacer | (2)    |
| D) M10x1.5x120mm Bo  | lt (2) |
| E) 3/8" Washer       | (2)    |
| F) M10x1.5x80mm Bolt | (2)    |
| G) M10 Nut           | (2)    |