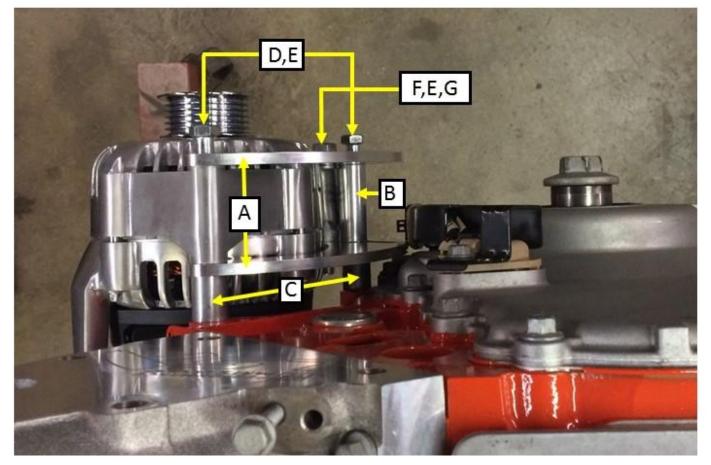

## 860 Bracket

Fits: LS1 Driver side Snug Mount

- 1998-2002 5.7LLS Camaro/Firebird
- Must Use Electric Water Pump
- Light Weight Billet Aluminum

| Includes:                 | QTY. |
|---------------------------|------|
| A) Bracket                | (2)  |
| B) 2" Mid Spacer          | (1)  |
| C) .942" Rear Spacer      | (2)  |
| D) M10x1.5x120mm Bolt (2) |      |
| E) 3/8" Washer            | (4)  |
| F) M10x1.5x80mm Bolt      | (1)  |
| G) M10 Nut                | (1)  |