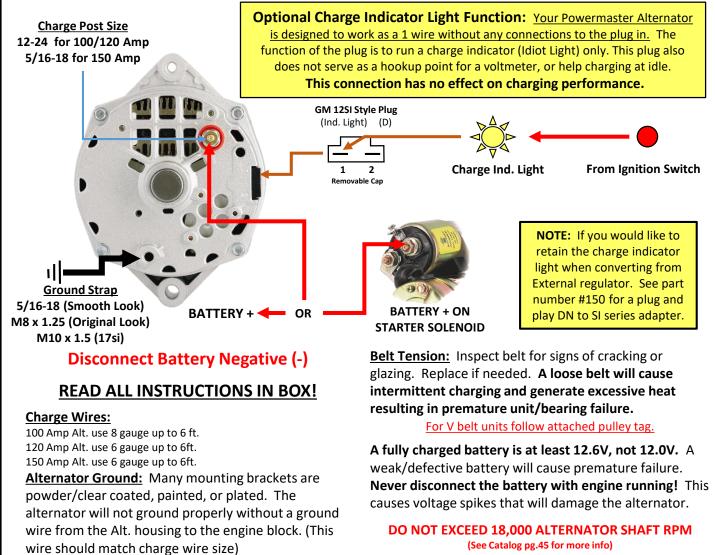

## WIRING INSTRUCTIONS

GM SI Alternator (One Wire or OE Hookup)

## Wiring Instructions for Internal & External Regulator to 10SI/12SI/17SI 1 Wire Upgrade

Battery must have a clean ground to engine block. <u>Wire Connections</u>: Be sure all terminals are crimped securely, and connections are clean and tight.

## FAILURE TO FOLLOW THESE INSTRUCTIONS MAY VOID YOUR WARRANTY

(Warranty void if unit is soaked in Oil or Mud)

Discover other performance starting and charging on our website.