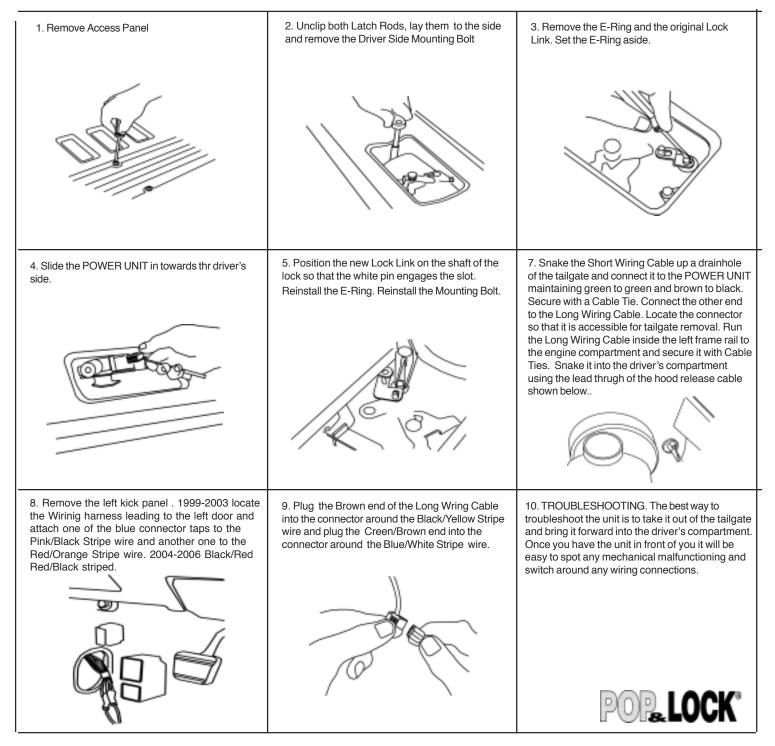

# Model PL 8500 for the TOYOTA Tundra 1999-2006

### Layout



### Parts Included:

Power Tailgate Lock Unit Short Wiring Cable Long Wiring Cable Cable Ties Blue Connector Taps

#### **Tool Required:**

Number 18 Torx Diver 10 MM Socket Pliers Small Screwdriver

## Installation:



#### LIMITED WARRANTY TERMS AND CONDITIONS

(1) Installation. Pop & Lock<sup>™</sup>, LLC (and Pop & Lock<sup>™</sup> Corporation) is not responsible for installing the Pop & Lock<sup>™</sup> or for the harm suffered by any person as a result installing it.

#### (2) Warranties.

- a. Customer acknowledges that it is unreasonable to believe that any device whatever will prevent a theft in the case of every attempt and that the most that can be expected from a so-called anti-theft or security device is that it will deter many thieves.
- b. POP & LOCK<sup>™</sup> LLC. (and Pop & Lock<sup>™</sup> Corporation) MAKES, AND CUSTOMER RECEIVES, NO WARRANTY, EXPRESSED OR IMPLIED, EXCEPT THE WARRANTIES OF TITLE TO THE POP & LOCK<sup>™</sup> AND THEIR MERCHANTABILITY, PARTICULARILY NO WARRANTY OF FI