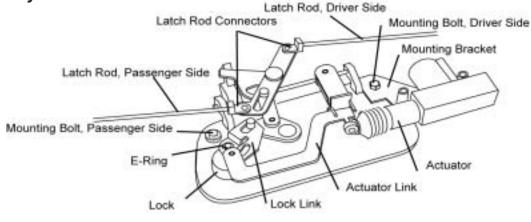

# Model PL 8500 for the TOYOTA Tundra 1999-2006

### Layout



### Parts Included:

Power Tailgate Lock Unit Short Wiring Cable Long Wiring Cable Cable Ties Blue Connector Taps

#### **Tool Required:**

Number 18 Torx Diver 10 MM Socket Pliers Small Screwdriver

## Installation:



#### LIMITED WARRANTY TERMS AND CONDITIONS

(1) Installation. Pop & Lock<sup>™</sup>, LLC (and Pop & Lock<sup>™</sup> Corporation) is not responsible for installing the Pop & Lock<sup>™</sup> or for the harm suffered by any person as a result installing it.

#### (2) Warranties.

- a. Customer acknowledges that it is unreasonable to believe that any device whatever will prevent a theft in the case of every attempt and that the most that can be expected from a so-called anti-theft or security device is that it will deter many thieves.
- b. POP & LOCK<sup>™</sup> LLC. (and