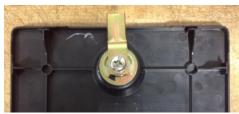

**Step 3:** Install the lock cylinder. There are two flat sides that need to match up with the washers flat cut outs.

**Step 4:** Install the E-Clip from the side of the lock sliding it into the groove cit into the side of the lock cylinder.

**Step 5:** Install the cam. Make sure the cam is pointing up towards the top/edge of the cover.

**Step 6:** - Test the function of the lock and panel. Turn the key 90 degrees to unlock (cam horizontal). Turn the key 90 degrees to lock (cam is vertical).