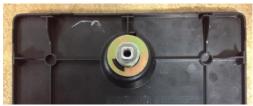

**Step 5:** Install the cam. Make sure the cam is pointing up towards the top/edge of the cover.

**Step 6:** - Test the function of the lock and panel. Turn the key 90 degrees to unlock (cam horizontal). Turn the key 90 degrees to lock (cam is vertical).