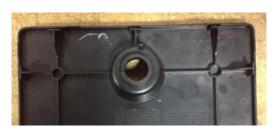

## Model PL5225 2005-2015 Toyota Tacoma Small Lock Box

Package Contents: Lock Cylinder and 2 Keys

Cylinder Washer, Cam

E-Clip, Screw with lock washer

Instructions

Tools Required: Phillip Screwdriver

Pliers

**Step 1:** Remove the phillip screw from the backside of the knob used to open. Then remove the factory cam and knob. There should be a hole now where the knob was.