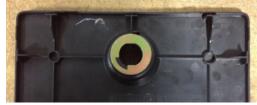

**Step 3:** Install the lock cylinder. There are two flat sides that need to match up with the washers flat cut outs.

**Step 4:** Install the E-Clip from the side of the lock sliding it into the groove cit into the side of the lock cylinder.