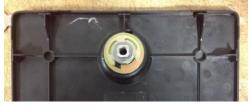

**Step 5:** Install the cam. Make sure the cam is pointing up towards the top/edge of the cover.

**Step 6:** - Test the function of the lock and panel. Turn the key 90 degrees to unlock (cam horizontal). Turn the key 90 degrees to lock (cam is vertical).