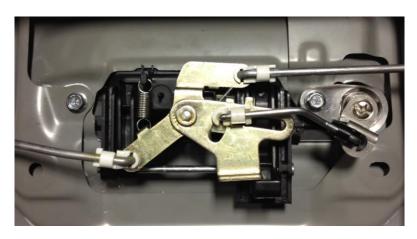

**Step 3:** Install the Pop and Lock handle assembly into the tailgate. Start by inserting the top of the handle into the tailgate first and rocking the bottom into place.

-Install the driver side mounting bolt using the existing factory bolt that was taken out. Handle should look like the upper picture.

-Install the lock cylinder assembly as shown in the lower picture. This will line up with the passenger side mounting bolt hole. Install the bolt supplied through the lock assembly hole and thread into the handle. The key cylinder should align with the hole larger hole in the handle. Make sure the notch on the bracket is sitting into to handle properly. Tighten mounting bolts.