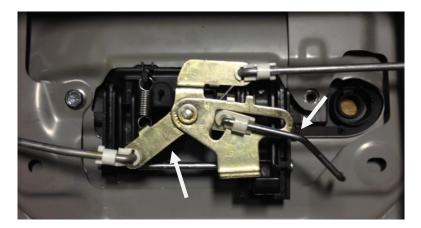

-Remove the factory handle from the tailgate. You may have to push in the two tabs on the gasket to release it from the tailgate. Tabs are located along the upper part of the handle along the sheet metal. (location of the tabs shown with arrows in the upper picture)