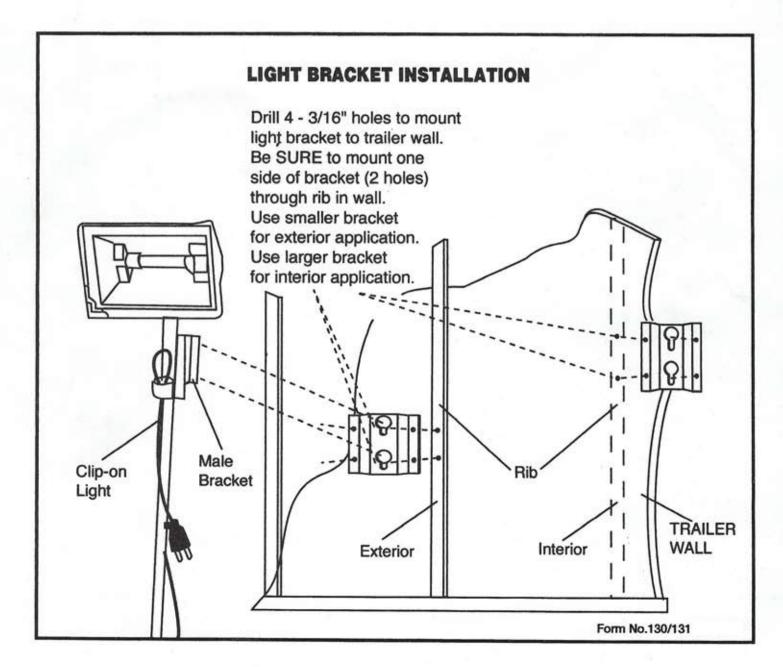

## INSTALLATION INSTRUCTIONS FOR TRAILER LIGHT BRACKETS Part # 130/131

These units facilitate the state-of-the-art clip-on design of our trailer lights to your trailer. Simply follow the instructions below to install them on your trailer wall!

Using rivets available in our catalog, pre-drill holes as shown, making sure one side of the bracket is securely mounted to one of the trailer's vertical ribs in either interior or exterior applications to provide a solid anchor for these lights.