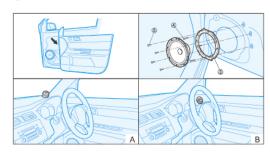

5-5/8" dia.)   |



# ● EXAMPLE OF COVERAGE

| MAKE / FAIRE  | MODEL / MODÈLE         |
|---------------|------------------------|
| AUDI          | A3                     |
| CHEVROLET     | EQUINOX / CRUZE        |
| CITROEN       | C1                     |
| FORD          | FUSION / FIESTA        |
| HONDA         | CIVIC                  |
| HYUNDAI       | CRETA / Tucson         |
| MARUTI SUZUKI | BALENO / VITARA BREZZA |
| NISSAN        | ROGUE / QASHQAI        |
| OPEL          | ASTRA / CORSA          |
| PEUGEOT       | 208 / 308              |
| RENAULT       | CAPTUR / CLIO          |
| SEAT          | LEON                   |
| ŠKODA         | OCTAVIA                |
| TOYOTA        | RAV4 / 4RUNNER         |
| VOLKSWAGEN    | GOLF Mk7 / Tiguan      |

#### ● HOW TO INSTALL



# Installation Fitting Guide

To find more information for various vehicles and adaptor compatibility