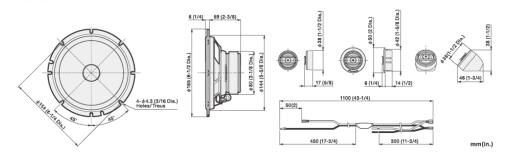

#### DIMENSIONS

# Installation Fitting Guide

To find more information for various vehicles and adaptor compatibility

| SPECIFICATIONS                                           | /          |                               |
|----------------------------------------------------------|------------|-------------------------------|
| Reproduction system                                      | , , , , ,  | Separate two way              |
| <ul> <li>Speaker specifications</li> </ul>               | <i>,</i> ' | 1 /                           |
| Woofer ······                                            |            | ·····γ φ 165 mm (6-1/2" dia.) |
| Tweeter ·····                                            |            |                               |
| · Continuous power hapfdling (                           | RMS)       | 80 W                          |
| Maximum music power                                      |            | 350 W                         |
| • Sensitivity ·····/                                     |            | 85 dB (1 W/1 m)               |
| /                                                        | /          | 91 dB (1 W/0.5 m)             |
| Frequency response                                       |            | 34 Hz to 49 kHz (-20 dB)      |
| Nominal impertance · · · · · · · · · · · · · · · · · · · |            | 4 Ω                           |
| Cutout diameter                                          | 7          | ···· φ 144 mm (5-5/8" dia.)   |