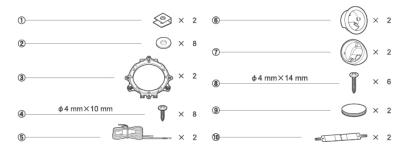

direction of the speaker terminal assembly (a).

  4. Make sure lead and speaker terminals do not contact metal.

  5. When making connections, refer also to the instruction manual of the car stereo used.





# A-series sound design delivers better car-music-life

- Powerful and well controlled bass
- High sensitivity and Wide dynamic range
- Clarity of vocal

#### FEATURES

- 1. OPEN and SMOOTH delivers smooth frequency response and an expansive soundstage
- 2. Carbon and Mica reinforced IMPP cone provides fast response and solid bass
- 3. Optimized symmetrical motor design reproduces accurate sound
- 4. Polyimide (PI) tweeter diaphragm provides natural and clear vocal
- 5. Multi-fit adaptors expand installation flexibility and improve acoustic performance









#### ●PARTS INCLUDED



#### DIMENSIONS





#### **● EXAMPLE OF COVERAGE**

| MAKE / FAIRE  | MODEL / MODÈLE         |
|---------------|------------------------|
| AUDI          | A3                     |
| CHEVROLET     | EQUINOX / CRUZE        |
| CITROEN       | C1                     |
| FORD          | FUSION / FIESTA        |
| HONDA         | CIVIC                  |
| HYUNDAI       | CRETA / Tucson         |
| MARUTI SUZUKI | BALENO / VITARA BREZZA |
| NISSAN        | ROGUE / QASHQAI        |
| OPEL          | ASTRA / CORSA          |
| PEUGEOT       | 208 / 308              |
| RENAULT       | CAPTUR / CLIO          |
| SEAT          | LEON                   |
| ŠKODA         | OCTAVIA                |
| TOYOTA        | RAV4 / 4RUNNER         |
| VOLKSWAGEN    | GOLF Mk7 / Tiguan      |
|