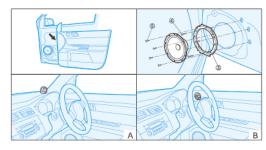

AGE**

| MAKE / FAIRE  | MODEL / MODÈLE         |
|---------------|------------------------|
| AUDI          | A3                     |
| CHEVROLET     | EQUINOX / CRUZE        |
| CITROEN       | C1                     |
| FORD          | FUSION / FIESTA        |
| HONDA         | CIVIC                  |
| HYUNDAI       | CRETA / Tucson         |
| MARUTI SUZUKI | BALENO / VITARA BREZZA |
| NISSAN        | ROGUE / QASHQAI        |
| OPEL          | ASTRA / CORSA          |
| PEUGEOT       | 208 / 308              |
| RENAULT       | CAPTUR / CLIO          |
| SEAT          | LEON                   |
| ŠKODA         | OCTAVIA                |
| TOYOTA        | RAV4 / 4RUNNER         |
| VOLKSWAGEN    | GOLF Mk7 / Tiguan      |
|               |                        |

# HOW TO INSTALL



# Installation Fitting Guide

To find more information for various vehicles and adaptor compatibility

| SPECIFICATIONS                                           | /          |                               |
|----------------------------------------------------------|------------|-------------------------------|
| Reproduction system                                      | , , , , ,  | Separate two way              |
| <ul> <li>Speaker specifications</li> </ul>               | <i>,</i> ' | 1 /                           |
| Woofer ······                                            |            | ·····γ φ 165 mm (6-1/2" dia.) |
| Tweeter ·····                                            |            |                               |
| · Continuous power hapfdling (