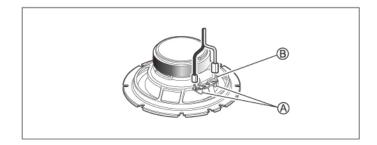

#### 

- 1 Do not touch the speaker flexible wire (A)
- 2. Do not use the speaker independently. To avoid breakage, be sure to use the specified network.

  3. Do not change the direction of the speaker terminal assembly (a).

  4. Make sure lead and speaker terminals do not contact metal.

  5. When making connections, refer also to the instruction manual of the car stereo used.