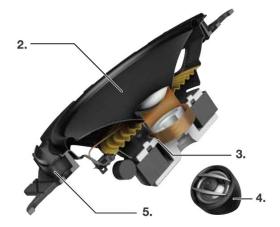

#### FEATURES

- 1. OPEN and SMOOTH delivers smooth frequency response and an expansive soundstage
- 2. Carbon and Mica reinforced IMPP cone provides fast response and solid bass
- 3. Optimized symmetrical motor design reproduces accurate sound
- 4. Polyimide (PI) tweeter diaphragm provides natural and clear vocal
- 5. Multi-fit adaptors expand installation flexibility and improve acoustic performance