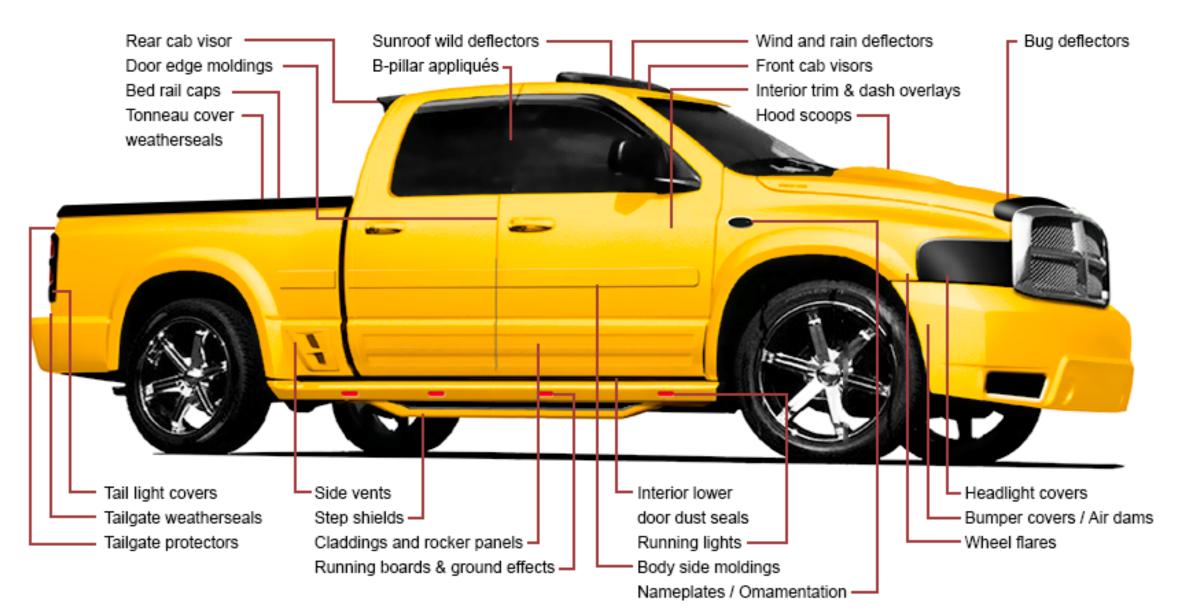

This 3M acrylic foam tape is used to attach automotive exterior trim such as body side moldings, rocker panels, bed rail caps, side vents, hood scoops, headlight and tail light covers, wheel flares, emblems, and a variety of other automotive trim parts. Offering high peel strength and perfect fit, 3M acrylic foam tapes are reliable and easy to use. Incorporating the latest innovations and technologies, 3M is designed to improve style, performance, a productivity.

## USES FOR 3M<sup>™</sup> ACRYLIC FOAM TAPE