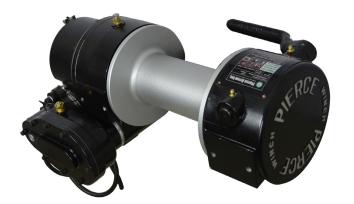

CATEGORY WINCH

PART NO. PSW654-8K

## **PRODUCT DESCRIPTION**

9,000 lb Worm Gear Electric DC Winch / 8" drum

| SPECIFICATIONS           |                     |  |
|--------------------------|---------------------|--|
| RATED LINE PULL          | 9,000 เช            |  |
| LINE SPEED               | 14 fpm              |  |
| VOLTAGE                  | 12V                 |  |
| RATIO                    | 470:1               |  |
| AMPERE                   | 60/400 amps         |  |
| MINIMUM WIRE GAUGE       | 4 gauge             |  |
| RECOMMENDED BATTERY      | 650 CCA             |  |
| MOTOR                    | 1.5 hp              |  |
| WINCH CONSTRUCTION       | Cast Metal          |  |
| GEAR TRAIN               | Worm Gear           |  |
| CLUTCH                   | Dog                 |  |
| BRAKE                    | Worm Gear           |  |
| ROTATION OF WINCH        | CCW                 |  |
| DRUM SIZE                | 3.5" x 8"           |  |
| WIRE ROPE RECOMMENDED    | 3/8" x 100'         |  |
| WINCH WEIGHT             | 88 lb               |  |
| GROSS WEIGHT             | 92 lb               |  |
| WINCH DIMENSIONS (LxWxH) | 16.25" x 8" x 13.5" |  |
| BOX DIMENSIONS (LxWxH)   | 14" x 14" x 24"     |  |