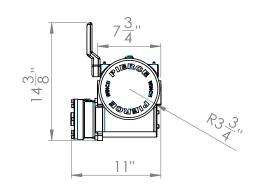

## **PRODUCT DESCRIPTION**

9,000 lb Worm Gear Electric DC Winch / 8" drum

| SPECIFICATIONS           |                     |  |
|--------------------------|---------------------|--|
| RATED LINE PULL          | 9,000 เช            |  |
| LINE SPEED               | 14 fpm              |  |
| VOLTAGE                  | 12V                 |  |
| RATIO                    | 470:1               |  |
| AMPERE                   | 60/400 amps         |  |
| MINIMUM WIRE GAUGE       | 4 gauge             |  |
| RECOMMENDED BATTERY      | 650 CCA             |  |
| MOTOR                    | 1.5 hp              |  |
| WINCH CONSTRUCTION       | Cast Metal          |  |
| GEAR TRAIN               | Worm Gear           |  |
| CLUTCH                   | Dog                 |  |
| BRAKE                    | Worm Gear           |  |
| ROTATION OF WINCH        | CCW                 |  |
| DRUM SIZE                | 3.5" x 8"           |  |
| WIRE ROPE RECOMMENDED    | 3/8" x 100'         |  |
| WINCH WEIGHT             | 88 lb               |  |
| GROSS WEIGHT             | 92 lb               |  |
| WINCH DIMENSIONS (LxWxH) | 16.25" x 8" x 13.5" |  |
| BOX DIMENSIONS (LxWxH)   | 14" x 14" x 24"     |  |