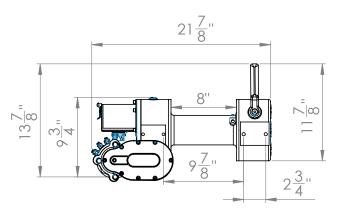

## **PRODUCT DESCRIPTION**

9,000 lb Worm Gear Electric DC Winch / 8" drum

| SPECIFICATIONS           |                     |  |
|--------------------------|---------------------|--|
| RATED LINE PULL          | 9,000 เช            |  |
| LINE SPEED               | 14 fpm              |  |
| VOLTAGE                  | 12V                 |  |
| RATIO                    | 470:1               |  |
| AMPERE                   | 60/400 amps         |  |
| MINIMUM WIRE GAUGE       | 4 gauge             |  |
| RECOMMENDED BATTERY      | 650 CCA             |  |
| MOTOR                    | 1.5 hp              |  |
| WINCH CONSTRUCTION       | Cast Metal          |  |
| GEAR TRAIN               | Worm Gear           |  |
| CLUTCH                   | Dog                 |  |
| BRAKE                    | Worm Gear           |  |
| ROTATION OF WINCH        | CCW                 |  |
| DRUM SIZE                | 3.5" x 8"           |  |
| WIRE ROPE RECOMMENDED    | 3/8" x 100'         |  |
| WINCH WEIGHT             | 88 lb               |  |
| GROSS WEIGHT             | 92 lb               |  |
| WINCH DIMENSIONS (LxWxH) | 16.25" x 8" x 13.5" |  |
| BOX DIMENSIONS (LxWxH)   | 14" x 14" x 24"     |  |