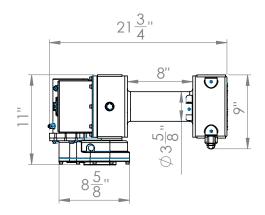

## **PRODUCT DESCRIPTION**

9,000 lb Worm Gear Electric DC Winch / 8" drum

| SPECIFICATIONS           |                     |  |
|--------------------------|---------------------|--|
| RATED LINE PULL          | 9,000 เช            |  |
| LINE SPEED               | 14 fpm              |  |
| VOLTAGE                  | 12V                 |  |
| RATIO                    | 470:1               |  |
| AMPERE                   | 60/400 amps         |  |
| MINIMUM WIRE GAUGE       | 4 gauge             |  |
| RECOMMENDED BATTERY      | 650 CCA             |  |
| MOTOR                    | 1.5 hp              |  |
| WINCH CONSTRUCTION       | Cast Metal          |  |
| GEAR TRAIN               | Worm Gear           |  |
| CLUTCH                   | Dog                 |  |
| BRAKE                    | Worm Gear           |  |
| ROTATION OF WINCH        | CCW                 |  |
| DRUM SIZE                | 3.5" x 8"           |  |
| WIRE ROPE RECOMMENDED    | 3/8" x 100'         |  |
| WINCH WEIGHT             | 88 lb               |  |
| GROSS WEIGHT             | 92 lb               |  |
| WINCH DIMENSIONS (LxWxH) | 16.25" x 8" x 13.5" |  |
| BOX DIMENSIONS (LxWxH)   | 14" x 14" x 24"     |  |