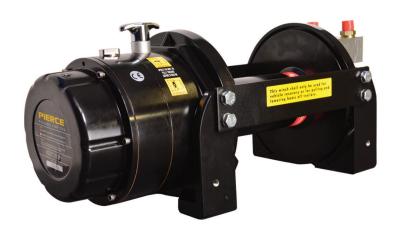

PULLING FOR YOU

CATEGORY

**WINCH** 

PART NO.

PSHV18000

## **PRODUCT DESCRIPTION**

18,000 lb Hydraulic Industrial Winch

| SPECIFICATIONS           |                                                                             |  |
|--------------------------|-----------------------------------------------------------------------------|--|
| RATED LINE PULL          | 18,000 เช                                                                   |  |
| LINE SPEED               | 23 fpm @ 15.9 gpm                                                           |  |
| OPERATION PRESSURE       | 2,175 psi                                                                   |  |
| MAX OIL FLOW             | 15.9 gpm                                                                    |  |
| HYDRAULIC MOTOR          | 9.5 in <sup>3</sup> / rev                                                   |  |
| GEAR RATIO               | 2-stage planetary gear<br>19.4:1                                            |  |
| WINCH CONSTRUCTION       | Aluminum die cast<br>housings with steel<br>drum                            |  |
| CLUTCH                   | Rotating ring gear                                                          |  |
| BRAKE                    | Spring applied drag<br>brake together with<br>over-center valve<br>supplied |  |
| ROTATION OF WINCH        | Underwound                                                                  |  |
| DRUM BARREL DIAMETER     | 4"                                                                          |  |
| DRUM FLANGE DIAMETER     | 9.9"                                                                        |  |
| DISTANCE BETWEEN FLANGES | 10"                                                                         |  |
| MOUNTING BOLTS PATTERN   | 12" x 4.5"<br>14.5" x 6.7"                                                  |  |
| WIRE ROPE RECOMMENDED    | 1/2" x 165'                                                                 |  |
| WINCH WEIGHT             | 158.7 lb                                                                    |  |
| GROSS WEIGHT             | 194.0 lb                                                                    |  |
| WINCH DIMENSIONS (LxWxH) | 27.1" x 11.4" x 11.3"                                                       |  |
| BOX DIMENSIONS (LxWxH)   | 28.1" x 16.3" x 12.2"                                                       |  |