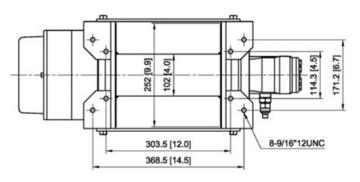

## **PRODUCT DESCRIPTION**

18,000 lb Hydraulic Industrial Winch

| SPECIFICATIONS           |                                                                             |  |
|--------------------------|-----------------------------------------------------------------------------|--|
| RATED LINE PULL          | 18,000 เช                                                                   |  |
| LINE SPEED               | 23 fpm @ 15.9 gpm                                                           |  |
| OPERATION PRESSURE       | 2,175 psi                                                                   |  |
| MAX OIL FLOW             | 15.9 gpm                                                                    |  |
| HYDRAULIC MOTOR          | 9.5 in <sup>3</sup> / rev                                                   |  |
| GEAR RATIO               | 2-stage planetary gear<br>19.4:1                                            |  |
| WINCH CONSTRUCTION       | Aluminum die cast<br>housings with steel<br>drum                            |  |
| CLUTCH                   | Rotating ring gear                                                          |  |
| BRAKE                    | Spring applied drag<br>brake together with<br>over-center valve<br>supplied |  |
| ROTATION OF WINCH        | Underwound                                                                  |  |
| DRUM BARREL DIAMETER     | 4"                                                                          |  |
| DRUM FLANGE DIAMETER     | 9.9"                                                                        |  |
| DISTANCE BETWEEN FLANGES | 10"                                                                         |  |
| MOUNTING BOLTS PATTERN   | 12" x 4.5"<br>14.5" x 6.7"                                                  |  |
| WIRE ROPE RECOMMENDED    | 1/2" x 165'                                                                 |  |
| WINCH WEIGHT             | 158.7 lb                                                                    |  |
| GROSS WEIGHT             | 194.0 lb                                                                    |  |
| WINCH DIMENSIONS (LxWxH) | 27.1" x 11.4" x 11.3"                                                       |  |
| BOX DIMENSIONS (LxWxH)   | 28.1" x 16.3" x 12.2"                                                       |  |