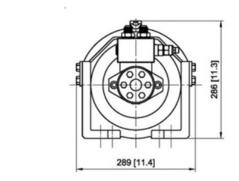

## **PRODUCT DESCRIPTION**

18,000 lb Hydraulic Industrial Winch

| SPECIFICATIONS           |                                                                             |  |
|--------------------------|-----------------------------------------------------------------------------|--|
| RATED LINE PULL          | 18,000 เช                                                                   |  |
| LINE SPEED               | 23 fpm @ 15.9 gpm                                                           |  |
| OPERATION PRESSURE       | 2,175 psi                                                                   |  |
| MAX OIL FLOW             | 15.9 gpm                                                                    |  |
| HYDRAULIC MOTOR          | 9.5 in <sup>3</sup> / rev                                                   |  |
| GEAR RATIO               | 2-stage planetary gear<br>19.4:1                                            |  |
| WINCH CONSTRUCTION       | Aluminum die cast<br>housings with steel<br>drum                            |  |
| CLUTCH                   | Rotating ring gear                                                          |  |
| BRAKE                    | Spring applied drag<br>brake together with<br>over-center valve<br>supplied |  |
| ROTATION OF WINCH        | Underwound                                                                  |  |
| DRUM BARREL DIAMETER     | 4"                                                                          |  |
| DRUM FLANGE DIAMETER     | 9.9"                                                                        |  |
| DISTANCE BETWEEN FLANGES | 10"                                                                         |  |
| MOUNTING BOLTS PATTERN   | 12" x 4.5"<br>14.5" x 6.7"                                                  |  |
| WIRE ROPE RECOMMENDED    | 1/2" x 165'                                                                 |  |
| WINCH WEIGHT             | 158.7 lb                                                                    |  |
| GROSS WEIGHT             | 194.0 lb                                                                    |  |
| WINCH DIMENSIONS (LxWxH) | 27.1" x 11.4" x 11.3"                                                       |  |
| BOX DIMENSIONS (LxWxH)   | 28.1" x 16.3" x 12.2"                                                       |  |