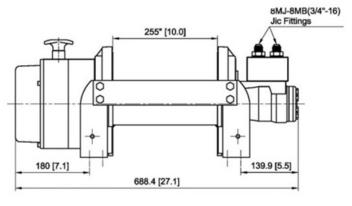

## **PRODUCT DESCRIPTION**

18,000 lb Hydraulic Industrial Winch

| SPECIFICATIONS           |                                                                             |  |
|--------------------------|-----------------------------------------------------------------------------|--|
| RATED LINE PULL          | 18,000 เช                                                                   |  |
| LINE SPEED               | 23 fpm @ 15.9 gpm                                                           |  |
| OPERATION PRESSURE       | 2,175 psi                                                                   |  |
| MAX OIL FLOW             | 15.9 gpm                                                                    |  |
| HYDRAULIC MOTOR          | 9.5 in <sup>3</sup> / rev                                                   |  |
| GEAR RATIO               | 2-stage planetary gear<br>19.4:1                                            |  |
| WINCH CONSTRUCTION       | Aluminum die cast<br>housings with steel<br>drum                            |  |
| CLUTCH                   | Rotating ring gear                                                          |  |
| BRAKE                    | Spring applied drag<br>brake together with<br>over-center valve<br>supplied |  |
| ROTATION OF WINCH        | Underwound                                                                  |  |
| DRUM BARREL DIAMETER     | 4"                                                                          |  |
| DRUM FLANGE DIAMETER     | 9.9"                                                                        |  |
| DISTANCE BETWEEN FLANGES | 10"                                                                         |  |
| MOUNTING BOLTS PATTERN   | 12" x 4.5"<br>14.5" x 6.7"                                                  |  |
| WIRE ROPE RECOMMENDED    | 1/2" x 165'                                                                 |  |
| WINCH WEIGHT             | 158.7 lb                                                                    |  |
| GROSS WEIGHT             | 194.0 lb                                                                    |  |
| WINCH DIMENSIONS (LxWxH) | 27.1" x 11.4" x 11.3"                                                       |  |
| BOX DIMENSIONS (LxWxH)   | 28.1" x 16.3" x 12.2"                                                       |  |