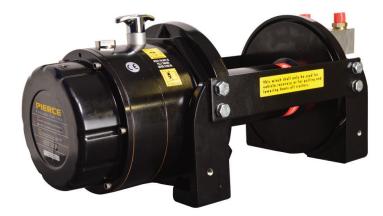

## PRODUCT DESCRIPTION

15,000 lb Hydraulic Industrial Winch

| SPECIFICATIONS           |                                                                             |  |
|--------------------------|-----------------------------------------------------------------------------|--|
| RATED LINE PULL          | 15,000 lb                                                                   |  |
| LINE SPEED               | 30 fpm @ 15.9 gpm                                                           |  |
| OPERATION PRESSURE       | 2,175 psi                                                                   |  |
| MAX OIL FLOW             | 15.9 gpm                                                                    |  |
| HYDRAULIC MOTOR          | 7.6 in <sup>3</sup> / rev                                                   |  |
| GEAR RATIO               | 2-stage planetary gear<br>19.4:1                                            |  |
| WINCH CONSTRUCTION       | Aluminum die cast<br>housings with steel<br>drum                            |  |
| CLUTCH                   | Rotating ring gear                                                          |  |
| BRAKE                    | Spring applied drag<br>brake together with<br>over-center valve<br>supplied |  |
| ROTATION OF WINCH        | Underwound                                                                  |  |
| DRUM BARREL DIAMETER     | 4"                                                                          |  |
| DRUM FLANGE DIAMETER     | 9.9"                                                                        |  |
| DISTANCE BETWEEN FLANGES | 10"                                                                         |  |
| MOUNTING BOLTS PATTERN   | 12" x 4.5"<br>14.5" x 6.7"                                                  |  |
| WIRE ROPE RECOMMENDED    | 1/2" x 165'                                                                 |  |
| WINCH WEIGHT             | 158.7 lb                                                                    |  |
| GROSS WEIGHT             | 194.0 lb                                                                    |  |
| WINCH DIMENSIONS (LxWxH) | 26.9" x 11.4" x 11.3"                                                       |  |
| BOX DIMENSIONS (LxWxH)   | 28.1" x 16.3" x 12.2"                                                       |  |