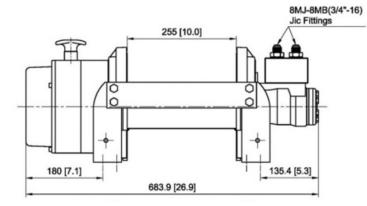

## PRODUCT DESCRIPTION

15,000 lb Hydraulic Industrial Winch

| SPECIFICATIONS           |                                                                             |  |
|--------------------------|-----------------------------------------------------------------------------|--|
| RATED LINE PULL          | 15,000 lb                                                                   |  |
| LINE SPEED               | 30 fpm @ 15.9 gpm                                                           |  |
| OPERATION PRESSURE       | 2,175 psi                                                                   |  |
| MAX OIL FLOW             | 15.9 gpm                                                                    |  |
| HYDRAULIC MOTOR          | 7.6 in <sup>3</sup> / rev                                                   |  |
| GEAR RATIO               | 2-stage planetary gear<br>19.4:1                                            |  |
| WINCH CONSTRUCTION       | Aluminum die cast<br>housings with steel<br>drum                            |  |
| CLUTCH                   | Rotating ring gear                                                          |  |
| BRAKE                    | Spring applied drag<br>brake together with<br>over-center valve<br>supplied |  |
| ROTATION OF WINCH        | Underwound                                                                  |  |
| DRUM BARREL DIAMETER     | 4"                                                                          |  |
| DRUM FLANGE DIAMETER     | 9.9"                                                                        |  |
| DISTANCE BETWEEN FLANGES | 10"                                                                         |  |
| MOUNTING BOLTS PATTERN   | 12" x 4.5"<br>14.5" x 6.7"                                                  |  |
| WIRE ROPE RECOMMENDED    | 1/2" x 165'                                                                 |  |
| WINCH WEIGHT             | 158.7 lb                                                                    |  |
| GROSS WEIGHT             | 194.0 lb                                                                    |  |
| WINCH DIMENSIONS (LxWxH) | 26.9" x 11.4" x 11.3"                                                       |  |
| BOX DIMENSIONS (LxWxH)   | 28.1" x 16.3" x 12.2"                                                       |  |