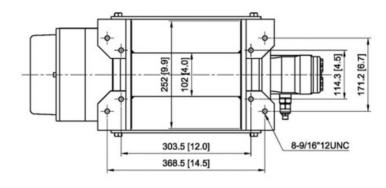

## PRODUCT DESCRIPTION

15,000 lb Hydraulic Industrial Winch

| SPECIFICATIONS           |                                                                             |  |
|--------------------------|-----------------------------------------------------------------------------|--|
| RATED LINE PULL          | 15,000 lb                                                                   |  |
| LINE SPEED               | 30 fpm @ 15.9 gpm                                                           |  |
| OPERATION PRESSURE       | 2,175 psi                                                                   |  |
| MAX OIL FLOW             | 15.9 gpm                                                                    |  |
| HYDRAULIC MOTOR          | 7.6 in <sup>3</sup> / rev                                                   |  |
| GEAR RATIO               | 2-stage planetary gear<br>19.4:1                                            |  |
| WINCH CONSTRUCTION       | Aluminum die cast<br>housings with steel<br>drum                            |  |
| CLUTCH                   | Rotating ring gear                                                          |  |
| BRAKE                    | Spring applied drag<br>brake together with<br>over-center valve<br>supplied |  |
| ROTATION OF WINCH        | Underwound                                                                  |  |
| DRUM BARREL DIAMETER     | 4"                                                                          |  |
| DRUM FLANGE DIAMETER     | 9.9"                                                                        |  |
| DISTANCE BETWEEN FLANGES | 10"                                                                         |  |
| MOUNTING BOLTS PATTERN   | 12" x 4.5"<br>14.5" x 6.7"                                                  |  |
| WIRE ROPE RECOMMENDED    | 1/2" x 165'                                                                 |  |
| WINCH WEIGHT             | 158.7 lb                                                                    |  |
| GROSS WEIGHT             | 194.0 lb                                                                    |  |
| WINCH DIMENSIONS (LxWxH) | 26.9" x 11.4" x 11.3"                                                       |  |
| BOX DIMENSIONS (LxWxH)   | 28.1" x 16.3" x 12.2"                                                       |  |