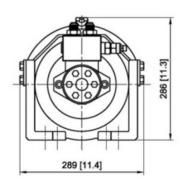

## PRODUCT DESCRIPTION

15,000 lb Hydraulic Industrial Winch

| SPECIFICATIONS           |                                                                             |  |
|--------------------------|-----------------------------------------------------------------------------|--|
| RATED LINE PULL          | 15,000 lb                                                                   |  |
| LINE SPEED               | 30 fpm @ 15.9 gpm                                                           |  |
| OPERATION PRESSURE       | 2,175 psi                                                                   |  |
| MAX OIL FLOW             | 15.9 gpm                                                                    |  |
| HYDRAULIC MOTOR          | 7.6 in <sup>3</sup> / rev                                                   |  |
| GEAR RATIO               | 2-stage planetary gear<br>19.4:1                                            |  |
| WINCH CONSTRUCTION       | Aluminum die cast<br>housings with steel<br>drum                            |  |
| CLUTCH                   | Rotating ring gear                                                          |  |
| BRAKE                    | Spring applied drag<br>brake together with<br>over-center valve<br>supplied |  |
| ROTATION OF WINCH        | Underwound                                                                  |  |
| DRUM BARREL DIAMETER     | 4"                                                                          |  |
| DRUM FLANGE DIAMETER     | 9.9"                                                                        |  |
| DISTANCE BETWEEN FLANGES | 10"                                                                         |  |
| MOUNTING BOLTS PATTERN   | 12" x 4.5"<br>14.5" x 6.7"                                                  |  |
| WIRE ROPE RECOMMENDED    | 1/2" x 165'                                                                 |  |
| WINCH WEIGHT             | 158.7 lb                                                                    |  |
| GROSS WEIGHT             | 194.0 lb                                                                    |  |
| WINCH DIMENSIONS (LxWxH) | 26.9" x 11.4" x 11.3"                                                       |  |
| BOX DIMENSIONS (LxWxH)   | 28.1" x 16.3" x 12.2"                                                       |  |