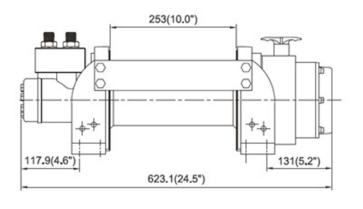

## **PRODUCT DESCRIPTION**

10,000 lb Hydraulic Industrial Winch

| SPECIFICATIONS                               |                                                                                                                                    |  |
|----------------------------------------------|------------------------------------------------------------------------------------------------------------------------------------|--|
| RATED LINE PULL                              | 10,000 lb                                                                                                                          |  |
| LINE SPEED                                   | 46 fpm @ 15.9 gpm                                                                                                                  |  |
| OPERATION PRESSURE                           | 2,175 psi                                                                                                                          |  |
| MAX OIL FLOW                                 | 15.9 gpm                                                                                                                           |  |
| HYDRAULIC MOTOR                              | 5.9 in <sup>3</sup> / rev                                                                                                          |  |
| GEAR RATIO                                   | 2-stage planetary gear<br>16:1                                                                                                     |  |
| WINCH CONSTRUCTION                           | Aluminum die cast housings with steel drum  Rotating ring gear  Spring applied drag brake together with over-center valve supplied |  |
| CLUTCH                                       |                                                                                                                                    |  |
| BRAKE                                        |                                                                                                                                    |  |
| ROTATION OF WINCH                            | Underwound                                                                                                                         |  |
| DRUM BARREL DIAMETER                         | L DIAMETER 4"                                                                                                                      |  |
| DRUM FLANGE DIAMETER                         | 7.9"                                                                                                                               |  |
| DISTANCE BETWEEN FLANGES                     | 10"                                                                                                                                |  |
| MOUNTING BOLTS PATTERN                       | 11.5" x 6.7"<br>14.7" x 4.5"                                                                                                       |  |
| WIRE ROPE RECOMMENDED                        | 3/8" x 100' or 7/16" x 90'                                                                                                         |  |
| WINCH WEIGHT                                 | 81.4 lb                                                                                                                            |  |
| GROSS WEIGHT                                 | 102.5 lb                                                                                                                           |  |
| VINCH DIMENSIONS (LxWxH) 24.6" x 9.4" x 9.7" |                                                                                                                                    |  |
| BOX DIMENSIONS (LxWxH)                       | 26.2" x 14.6" x 11.2"                                                                                                              |  |