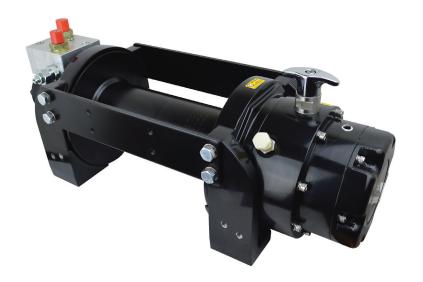

## **PRODUCT DESCRIPTION**

10,000 lb Hydraulic Industrial Winch

| SPECIFICATIONS                               |                                                                                                                                    |  |
|----------------------------------------------|------------------------------------------------------------------------------------------------------------------------------------|--|
| RATED LINE PULL                              | 10,000 lb                                                                                                                          |  |
| LINE SPEED                                   | 46 fpm @ 15.9 gpm                                                                                                                  |  |
| OPERATION PRESSURE                           | 2,175 psi                                                                                                                          |  |
| MAX OIL FLOW                                 | 15.9 gpm                                                                                                                           |  |
| HYDRAULIC MOTOR                              | 5.9 in <sup>3</sup> / rev                                                                                                          |  |
| GEAR RATIO                                   | 2-stage planetary gear<br>16:1                                                                                                     |  |
| WINCH CONSTRUCTION                           | Aluminum die cast housings with steel drum  Rotating ring gear  Spring applied drag brake together with over-center valve supplied |  |
| CLUTCH                                       |                                                                                                                                    |  |
| BRAKE                                        |                                                                                                                                    |  |
| ROTATION OF WINCH                            | Underwound                                                                                                                         |  |
| DRUM BARREL DIAMETER                         | L DIAMETER 4"                                                                                                                      |  |
| DRUM FLANGE DIAMETER                         | 7.9"                                                                                                                               |  |
| DISTANCE BETWEEN FLANGES                     | 10"                                                                                                                                |  |
| MOUNTING BOLTS PATTERN                       | 11.5" x 6.7"<br>14.7" x 4.5"                                                                                                       |  |
| WIRE ROPE RECOMMENDED                        | 3/8" x 100' or 7/16" x 90'                                                                                                         |  |
| WINCH WEIGHT                                 | 81.4 lb                                                                                                                            |  |
| GROSS WEIGHT                                 | 102.5 lb                                                                                                                           |  |
| VINCH DIMENSIONS (LxWxH) 24.6" x 9.4" x 9.7" |                                                                                                                                    |  |
| BOX DIMENSIONS (LxWxH)                       | 26.2" x 14.6" x 11.2"                                                                                                              |  |