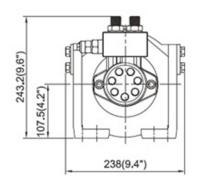

## **PRODUCT DESCRIPTION**

10,000 lb Hydraulic Industrial Winch

| SPECIFICATIONS                               |                                                                                                                                    |  |
|----------------------------------------------|------------------------------------------------------------------------------------------------------------------------------------|--|
| RATED LINE PULL                              | 10,000 lb                                                                                                                          |  |
| LINE SPEED                                   | 46 fpm @ 15.9 gpm                                                                                                                  |  |
| OPERATION PRESSURE                           | 2,175 psi                                                                                                                          |  |
| MAX OIL FLOW                                 | 15.9 gpm                                                                                                                           |  |
| HYDRAULIC MOTOR                              | 5.9 in <sup>3</sup> / rev                                                                                                          |  |
| GEAR RATIO                                   | 2-stage planetary gear<br>16:1                                                                                                     |  |
| WINCH CONSTRUCTION                           | Aluminum die cast housings with steel drum  Rotating ring gear  Spring applied drag brake together with over-center valve supplied |  |
| CLUTCH                                       |                                                                                                                                    |  |
| BRAKE                                        |                                                                                                                                    |  |
| ROTATION OF WINCH                            | Underwound                                                                                                                         |  |
| DRUM BARREL DIAMETER                         | L DIAMETER 4"                                                                                                                      |  |
| DRUM FLANGE DIAMETER                         | 7.9"                                                                                                                               |  |
| DISTANCE BETWEEN FLANGES                     | 10"                                                                                                                                |  |
| MOUNTING BOLTS PATTERN                       | 11.5" x 6.7"<br>14.7" x 4.5"                                                                                                       |  |
| WIRE ROPE RECOMMENDED                        | 3/8" x 100' or 7/16" x 90'                                                                                                         |  |
| WINCH WEIGHT                                 | 81.4 lb                                                                                                                            |  |
| GROSS WEIGHT                                 | 102.5 lb                                                                                                                           |  |
| VINCH DIMENSIONS (LxWxH) 24.6" x 9.4" x 9.7" |                                                                                                                                    |  |
| BOX DIMENSIONS (LxWxH)                       | 26.2" x 14.6" x 11.2"                                                                                                              |  |