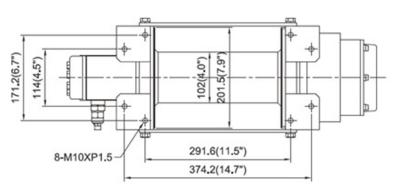

## **PRODUCT DESCRIPTION**

10,000 lb Hydraulic Industrial Winch

| SPECIFICATIONS                               |                                                                                                                                    |  |
|----------------------------------------------|------------------------------------------------------------------------------------------------------------------------------------|--|
| RATED LINE PULL                              | 10,000 lb                                                                                                                          |  |
| LINE SPEED                                   | 46 fpm @ 15.9 gpm                                                                                                                  |  |
| OPERATION PRESSURE                           | 2,175 psi                                                                                                                          |  |
| MAX OIL FLOW                                 | 15.9 gpm                                                                                                                           |  |
| HYDRAULIC MOTOR                              | 5.9 in <sup>3</sup> / rev                                                                                                          |  |
| GEAR RATIO                                   | 2-stage planetary gear<br>16:1                                                                                                     |  |
| WINCH CONSTRUCTION                           | Aluminum die cast housings with steel drum  Rotating ring gear  Spring applied drag brake together with over-center valve supplied |  |
| CLUTCH                                       |                                                                                                                                    |  |
| BRAKE                                        |                                                                                                                                    |  |
| ROTATION OF WINCH                            | Underwound                                                                                                                         |  |
| DRUM BARREL DIAMETER                         | L DIAMETER 4"                                                                                                                      |  |
| DRUM FLANGE DIAMETER                         | 7.9"                                                                                                                               |  |
| DISTANCE BETWEEN FLANGES                     | 10"                                                                                                                                |  |
| MOUNTING BOLTS PATTERN                       | 11.5" x 6.7"<br>14.7" x 4.5"                                                                                                       |  |
| WIRE ROPE RECOMMENDED                        | 3/8" x 100' or 7/16" x 90'                                                                                                         |  |
| WINCH WEIGHT                                 | 81.4 lb                                                                                                                            |  |
| GROSS WEIGHT                                 | 102.5 lb                                                                                                                           |  |
| VINCH DIMENSIONS (LxWxH) 24.6" x 9.4" x 9.7" |                                                                                                                                    |  |
| BOX DIMENSIONS (LxWxH)                       | 26.2" x 14.6" x 11.2"                                                                                                              |  |