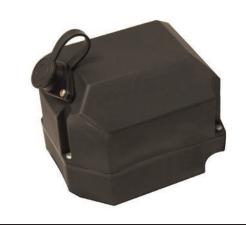

## INCLUDED ACCESSORIES FOR PS20000 WINCH

P040N PIERCE WIRED REMOTE CONTROL

**SOLENOID ASSEMBLY** 

ноок

**ROLLER GUIDE** 

**SNATCH BLOCK** 

CABLE / WIRING