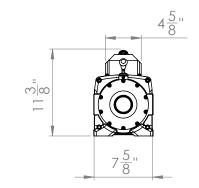

## PRODUCT DESCRIPTION

20,000 lb Self-Recovery Electric Winch

| SPECIFICATIONS           |                          |  |  |
|--------------------------|--------------------------|--|--|
| RATED LINE PULL          | 20,000 lb                |  |  |
| LINE SPEED               | 20.4 fpm                 |  |  |
| VOLTAGE                  | 12 V                     |  |  |
| CONTROL                  | Remote with 15' lead     |  |  |
| RATIO                    | 420:1                    |  |  |
| MINIMUM WIRE GAUGE       | 2 gauge                  |  |  |
| RECOMMENDED BATTERY      | 650 CCA                  |  |  |
| MOTOR                    | 6.8 hp                   |  |  |
| WINCH CONSTRUCTION       | Cast metal               |  |  |
| GEAR TRAIN               | 3-stage planetary        |  |  |
| CLUTCH                   | Sliding ring gear        |  |  |
| BRAKE                    | Automatic in the drum    |  |  |
| ROTATION OF WINCH        | CCW                      |  |  |
| DRUM SIZE                | 3.50" x 8.70"            |  |  |
| MOUNTING PATTERN         | 4.5" x 10"               |  |  |
| WIRE ROPE RECOMMENDED    | 1/2" x 72'               |  |  |
| WINCH WEIGHT             | 132 lb                   |  |  |
| GROSS WEIGHT             | 146 lb                   |  |  |
| WINCH DIMENSIONS (LxWxH) | 21.875" x 6.5" x 11.125" |  |  |
| BOX DIMENSIONS (LxWxH)   | 25" x 10.25" x 16.5"     |  |  |