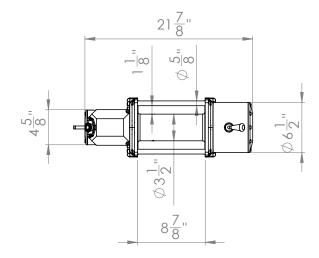

## PRODUCT DESCRIPTION

20,000 lb Self-Recovery Electric Winch

| SPECIFICATIONS           |                          |  |  |
|--------------------------|--------------------------|--|--|
| RATED LINE PULL          | 20,000 lb                |  |  |
| LINE SPEED               | 20.4 fpm                 |  |  |
| VOLTAGE                  | 12 V                     |  |  |
| CONTROL                  | Remote with 15' lead     |  |  |
| RATIO                    | 420:1                    |  |  |
| MINIMUM WIRE GAUGE       | 2 gauge                  |  |  |
| RECOMMENDED BATTERY      | 650 CCA                  |  |  |
| MOTOR                    | 6.8 hp                   |  |  |
| WINCH CONSTRUCTION       | Cast metal               |  |  |
| GEAR TRAIN               | 3-stage planetary        |  |  |
| CLUTCH                   | Sliding ring gear        |  |  |
| BRAKE                    | Automatic in the drum    |  |  |
| ROTATION OF WINCH        | CCW                      |  |  |
| DRUM SIZE                | 3.50" x 8.70"            |  |  |
| MOUNTING PATTERN         | 4.5" x 10"               |  |  |
| WIRE ROPE RECOMMENDED    | 1/2" x 72'               |  |  |
| WINCH WEIGHT             | 132 lb                   |  |  |
| GROSS WEIGHT             | 146 lb                   |  |  |
| WINCH DIMENSIONS (LxWxH) | 21.875" x 6.5" x 11.125" |  |  |
| BOX DIMENSIONS (LxWxH)   | 25" x 10.25" x 16.5"     |  |  |