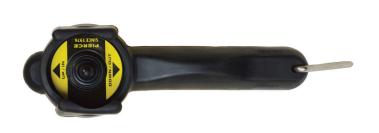

## INCLUDED ACCESSORIES FOR PS20000 WINCH

P040N PIERCE WIRED REMOTE CONTROL

**SOLENOID ASSEMBLY** 

ноок

**ROLLER GUIDE** 

**SNATCH BLOCK** 

CABLE / WIRING