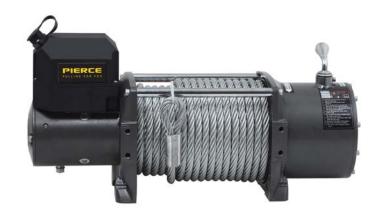

## PRODUCT DESCRIPTION

20,000 lb Self-Recovery Electric Winch

| SPECIFICATIONS           |                          |  |  |
|--------------------------|--------------------------|--|--|
| RATED LINE PULL          | 20,000 lb                |  |  |
| LINE SPEED               | 20.4 fpm                 |  |  |
| VOLTAGE                  | 12 V                     |  |  |
| CONTROL                  | Remote with 15' lead     |  |  |
| RATIO                    | 420:1                    |  |  |
| MINIMUM WIRE GAUGE       | 2 gauge                  |  |  |
| RECOMMENDED BATTERY      | 650 CCA                  |  |  |
| MOTOR                    | 6.8 hp                   |  |  |
| WINCH CONSTRUCTION       | Cast metal               |  |  |
| GEAR TRAIN               | 3-stage planetary        |  |  |
| CLUTCH                   | Sliding ring gear        |  |  |
| BRAKE                    | Automatic in the drum    |  |  |
| ROTATION OF WINCH        | CCW                      |  |  |
| DRUM SIZE                | 3.50" x 8.70"            |  |  |
| MOUNTING PATTERN         | 4.5" x 10"               |  |  |
| WIRE ROPE RECOMMENDED    | 1/2" x 72'               |  |  |
| WINCH WEIGHT             | 132 lb                   |  |  |
| GROSS WEIGHT             | 146 lb                   |  |  |
| WINCH DIMENSIONS (LxWxH) | 21.875" x 6.5" x 11.125" |  |  |
| BOX DIMENSIONS (LxWxH)   | 25" x 10.25" x 16.5"     |  |  |

## INCLUDED ACCESSORIES FOR PS20000 WINCH

P040N PIERCE WIRED REMOTE CONTROL

**SOLENOID ASSEMBLY** 

ноок

**ROLLER GUIDE** 

**SNATCH BLOCK** 

CABLE / WIRING