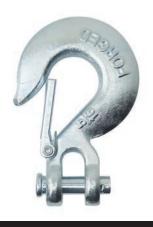

## INCLUDED ACCESSORIES FOR PS20000 WINCH

P040N PIERCE WIRED REMOTE CONTROL

**SOLENOID ASSEMBLY** 

ноок

**ROLLER GUIDE** 

**SNATCH BLOCK** 

CABLE / WIRING