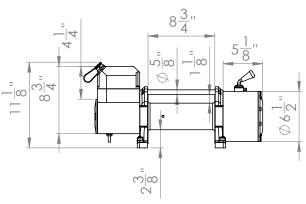

## PRODUCT DESCRIPTION

20,000 lb Self-Recovery Electric Winch

| SPECIFICATIONS           |                          |  |  |
|--------------------------|--------------------------|--|--|
| RATED LINE PULL          | 20,000 lb                |  |  |
| LINE SPEED               | 20.4 fpm                 |  |  |
| VOLTAGE                  | 12 V                     |  |  |
| CONTROL                  | Remote with 15' lead     |  |  |
| RATIO                    | 420:1                    |  |  |
| MINIMUM WIRE GAUGE       | 2 gauge                  |  |  |
| RECOMMENDED BATTERY      | 650 CCA                  |  |  |
| MOTOR                    | 6.8 hp                   |  |  |
| WINCH CONSTRUCTION       | Cast metal               |  |  |
| GEAR TRAIN               | 3-stage planetary        |  |  |
| CLUTCH                   | Sliding ring gear        |  |  |
| BRAKE                    | Automatic in the drum    |  |  |
| ROTATION OF WINCH        | CCW                      |  |  |
| DRUM SIZE                | 3.50" x 8.70"            |  |  |
| MOUNTING PATTERN         | 4.5" x 10"               |  |  |
| WIRE ROPE RECOMMENDED    | 1/2" x 72'               |  |  |
| WINCH WEIGHT             | 132 lb                   |  |  |
| GROSS WEIGHT             | 146 lb                   |  |  |
| WINCH DIMENSIONS (LxWxH) | 21.875" x 6.5" x 11.125" |  |  |
| BOX DIMENSIONS (LxWxH)   | 25" x 10.25" x 16.5"     |  |  |