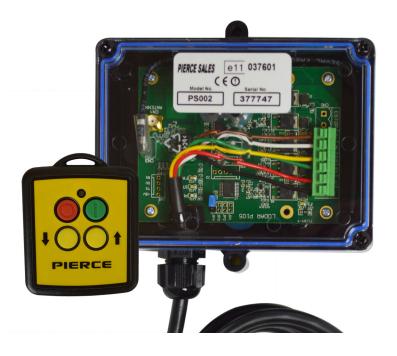

## **PS002 WIRELESS REMOTE**

see reverse for Receiver specifications

CATEGORY

**REMOTE** 

PART NO.

PS002

### **CONTENTS**

- 1 x Transmitter
- 1 x Receiver with Wiring Harness and Glands
- 1 x Instructions

# **PS002 WIRELESS REMOTE**

see reverse for Transmitter specifications

| RECEIVER SPECIFICATIONS                                                 |                                                                                               |
|-------------------------------------------------------------------------|-----------------------------------------------------------------------------------------------|
| ENCLOSURE WEIGHT                                                        | 0.2 lbs (222 grams)                                                                           |
| ENCLOSURE LID                                                           | Clear PC to view LEDs                                                                         |
| ENCLOSURE BASE                                                          | Black ABS                                                                                     |
| ENCLOSURE BREATHER                                                      | Gortex fitted in base                                                                         |
| ENCLOSURE MOUNTING                                                      | 2 external lugs                                                                               |
| ENCLOSURE FIXINGS                                                       | 3/16" (5mm) not supplied                                                                      |
| ENCLOSURE IP RATING                                                     | IP67 standard<br>(0.5m underwater / 1 hour)                                                   |
| OUTPUT SWITCH TYPE                                                      | FETs                                                                                          |
| SUPPLY: NOMINAL                                                         | 12/24 Volts DC                                                                                |
| SUPPLY: MAXIMUM                                                         | 30 Volts DC                                                                                   |
| SUPPLY: MINIMUM                                                         | 8 Volts DC                                                                                    |
| OUTPUT SWITCH SUPPLY                                                    | 12/24 Volts DC                                                                                |
| FET RATING                                                              | 3 amps                                                                                        |
| SYSTEM RATING                                                           | 3 amps                                                                                        |
| QUIESCENT CURRENT                                                       | 20 mA on standby; not SET                                                                     |
| OVERLOAD PROTECTION                                                     | 5 amps (auto shutdown)                                                                        |
| INTERNAL ANTENNA                                                        | Supplied and fitted                                                                           |
| EXTERNAL ANTENNA                                                        | Optional                                                                                      |
| ОИТРИТЅ                                                                 | 2 functions, supply to receiver is switched                                                   |
| CONFIGURATION                                                           | RS232 programming (not all models)                                                            |
| - Momentary/Latching for all Outputs                                    |                                                                                               |
| - Master: enable/disable, parallel/continuous                           |                                                                                               |
| - Channel timeout display                                               |                                                                                               |
| - Radio button de-latching                                              |                                                                                               |
| - Output allocation                                                     |                                                                                               |
| PERFORMANCE                                                             | Simultaneous outputs<br>with horizontal interlocks<br>(programmable) / Instant<br>TX response |
| LED DIAGNOSTICS                                                         | Power, status, fault, set, and both ouputs                                                    |
| PROTECTION                                                              |                                                                                               |
| - Reverse polarity                                                      |                                                                                               |
| - ESR Safety                                                            |                                                                                               |
| - Back EMF - diode protected on all outputs                             |                                                                                               |
| - 16 million registration codes                                         |                                                                                               |
| - STOP Connection - internal emergency stop connection (not all models) |                                                                                               |
| WIRING LOOM                                                             | 1.5 meters (5 ft)<br>supplied and fitted                                                      |
| CABLE GLAND                                                             | Fitted                                                                                        |
| CONNECTIONS                                                             | Screw terminal into plug<br>and socket on PCB, easy<br>"swap out"                             |
|                                                                         |                                                                                               |