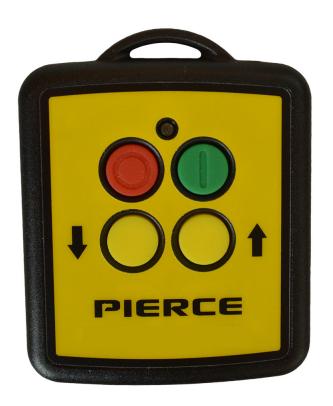

### **PRODUCT DESCRIPTION**

Two-Function Wireless Remote

### **REPLACEMENT PARTS**

PS002T / Pierce Wireless Transmitter

| TRANSMITTER SPECIFICATIONS |                                                       |
|----------------------------|-------------------------------------------------------|
| SWITCH TYPE                | Rubber membrane with carbon contact                   |
| BATTERY TYPE               | 3 Volts (2 x AAA)                                     |
| CURRENT DRAW: QUIESCENT    | 4 microamps                                           |
| CURRENT DRAW: OPERATING    | 20 milliamps                                          |
| IP RATING                  | 65                                                    |
| REGISTRATION CODES         | Over 16 million                                       |
| TEMPERATURE RANGE          | -22°F to +149°F<br>-30°C to +65°C                     |
| NOMINAL RANGE              | 45 meters (150 ft) from receiver                      |
| TRANSMITTED POWER          | 1 mW typical                                          |
| EMC COMPLIANCE             | Exceeds ETSI 300 220;<br>Compliant E11 10R-<br>037601 |
| MODULATION                 | FM                                                    |
| FREQUENCIES                | 433.92 MHz F1D                                        |