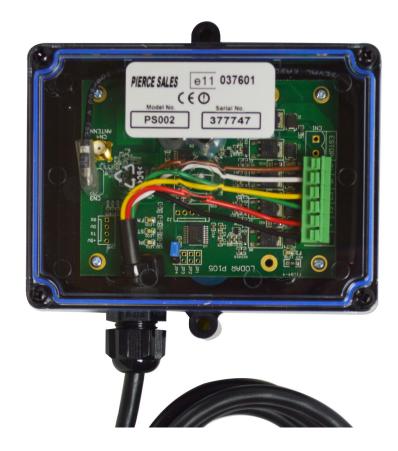

# **PS002 WIRELESS REMOTE**

see reverse for Transmitter specifications

| RECEIVER SPECIFICATIONS                                                 |                                                                                               |
|-------------------------------------------------------------------------|-----------------------------------------------------------------------------------------------|
| ENCLOSURE WEIGHT                                                        | 0.2 lbs (222 grams)                                                                           |
| ENCLOSURE LID                                                           | Clear PC to view LEDs                                                                         |
| ENCLOSURE BASE                                                          | Black ABS                                                                                     |
| ENCLOSURE BREATHER                                                      | Gortex fitted in base                                                                         |
| ENCLOSURE MOUNTING                                                      | 2 external lugs                                                                               |
| ENCLOSURE FIXINGS                                                       | 3/16" (5mm) not supplied                                                                      |
| ENCLOSURE IP RATING                                                     | IP67 standard<br>(0.5m underwater / 1 hour)                                                   |
| OUTPUT SWITCH TYPE                                                      | FETs                                                                                          |
| SUPPLY: NOMINAL                                                         | 12/24 Volts DC                                                                                |
| SUPPLY: MAXIMUM                                                         | 30 Volts DC                                                                                   |
| SUPPLY: MINIMUM                                                         | 8 Volts DC                                                                                    |
| OUTPUT SWITCH SUPPLY                                                    | 12/24 Volts DC                                                                                |
| FET RATING                                                              | 3 amps                                                                                        |
| SYSTEM RATING                                                           | 3 amps                                                                                        |
| QUIESCENT CURRENT                                                       | 20 mA on standby; not SET                                                                     |
| OVERLOAD PROTECTION                                                     | 5 amps (auto shutdown)                                                                        |
| INTERNAL ANTENNA                                                        | Supplied and fitted                                                                           |
| EXTERNAL ANTENNA                                                        | Optional                                                                                      |
| ОИТРИТЅ                                                                 | 2 functions, supply to receiver is switched                                                   |
| CONFIGURATION                                                           | RS232 programming (not all models)                                                            |
| - Momentary/Latching for all Outputs                                    |                                                                                               |
| - Master: enable/disable, parallel/continuous                           |                                                                                               |
| - Channel timeout display                                               |                                                                                               |
| - Radio button de-latching                                              |                                                                                               |
| - Output allocation                                                     |                                                                                               |
| PERFORMANCE                                                             | Simultaneous outputs<br>with horizontal interlocks<br>(programmable) / Instant<br>TX response |
| LED DIAGNOSTICS                                                         | Power, status, fault, set, and both ouputs                                                    |
| PROTECTION                                                              |                                                                                               |
| - Reverse polarity                                                      |                                                                                               |
| - ESR Safety                                                            |                                                                                               |
| - Back EMF - diode protected on all outputs                             |                                                                                               |
| - 16 million registration codes                                         |                                                                                               |
| - STOP Connection - internal emergency stop connection (not all models) |                                                                                               |
| WIRING LOOM                                                             | 1.5 meters (5 ft)<br>supplied and fitted                                                      |
| CABLE GLAND                                                             | Fitted                                                                                        |
| CONNECTIONS                                                             | Screw terminal into plug<br>and socket on PCB, easy<br>"swap out"                             |
|                                                                         |                                                                                               |