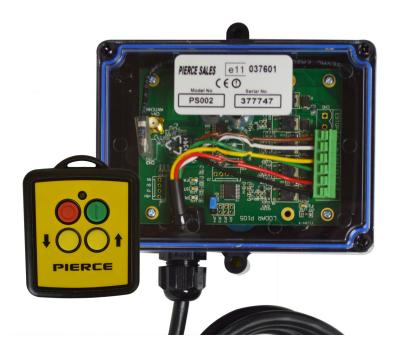

## **PS002 WIRELESS REMOTE**

see reverse for Receiver specifications

CATEGORY

**REMOTE** 

PART NO.

PS002

### **CONTENTS**

- 1 x Transmitter
- 1 x Receiver with Wiring Harness and Glands
- 1 x Instructions

# **PS002 WIRELESS REMOTE**

see reverse for Transmitter specifications

| RECEIVER SPECIFICATIONS                                                 |                                                                                               |
|-------------------------------------------------------------------------|-----------------------------------------------------------------------------------------------|
| ENCLOSURE WEIGHT                                                        | 0.2 lbs (222 grams)                                                                           |
| ENCLOSURE LID                                                           | Clear PC to view LEDs                                                                         |
| ENCLOSURE BASE                                                          | Black ABS                                                                                     |
| ENCLOSURE BREATHER                                                      | Gortex fitted in base                                                                         |
| ENCLOSURE MOUNTING                                                      | 2 external lugs                                                                               |
| ENCLOSURE FIXINGS                                                       | 3/16" (5mm) not supplied                                                                      |
| ENCLOSURE IP RATING                                                     | IP67 standard<br>(0.5m underwater / 1 hour)                                                   |
| OUTPUT SWITCH TYPE                                                      | FETs                                                                                          |
| SUPPLY: NOMINAL                                                         | 12/24 Volts DC                                                                                |
| SUPPLY: MAXIMUM                                                         | 30 Volts DC                                                                                   |
| SUPPLY: MINIMUM                                                         | 8 Volts DC                                                                                    |
| OUTPUT SWITCH SUPPLY                                                    | 12/24 Volts DC                                                                                |
| FET RATING                                                              | 3 amps                                                                                        |
| SYSTEM RATING                                                           | 3 amps                                                                                        |
| QUIESCENT CURRENT                                                       | 20 mA on standby; not SET                                                                     |
| OVERLOAD PROTECTION                                                     | 5 amps (auto shutdown)                                                                        |
| INTERNAL ANTENNA                                                        | Supplied and fitted                                                                           |
| EXTERNAL ANTENNA                                                        | Optional                                                                                      |
| ОИТРИТЅ                                                                 | 2 functions, supply to receiver is switched                                                   |
| CONFIGURATION                                                           | RS232 programming (not all models)                                                            |
| - Momentary/Latching for all Outputs                                    |                                                                                               |
| - Master: enable/disable, parallel/continuous                           |                                                                                               |
| - Channel timeout display                                               |                                                                                               |
| - Radio button de-latching                                              |                                                                                               |
| - Output allocation                                                     |                                                                                               |
| PERFORMANCE                                                             | Simultaneous outputs<br>with horizontal interlocks<br>(programmable) / Instant<br>TX response |
| LED DIAGNOSTICS                                                         | Power, status, fault, set, and both ouputs                                                    |
| PROTECTION                                                              |                                                                                               |
| - Reverse polarity                                                      |                                                                                               |
| - ESR Safety                                                            |                                                                                               |
| - Back EMF - diode protected on all outputs                             |                                                                                               |
| - 16 million registration codes                                         |                                                                                               |
| - STOP Connection - internal emergency stop connection (not all models) |                                                                                               |
| WIRING LOOM                                                             | 1.5 meters (5 ft)<br>supplied and fitted                                                      |
| CABLE GLAND                                                             | Fitted                                                                                        |
| CONNECTIONS                                                             | Screw terminal into plug<br>and socket on PCB, easy<br>"swap out"                             |
|                                                                         |                                                                                               |