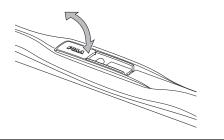

## Let's install your new wipers

1. Lift the securing clip up.

2. Insert wiper hook towards the front of the securing clip and pull towards the rear to snap in place.