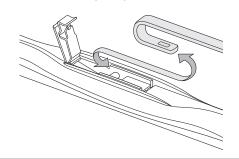

## Let's install your new wipers

1. Lift the securing clip up.

2. Insert wiper hook towards the front of the securing clip and pull towards the rear to snap in place.