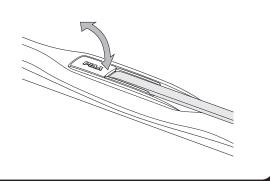

## Let's install your new wipers

1. Lift the securing clip up.

2. Insert wiper hook towards the front of the securing clip and pull towards the rear to snap in place.