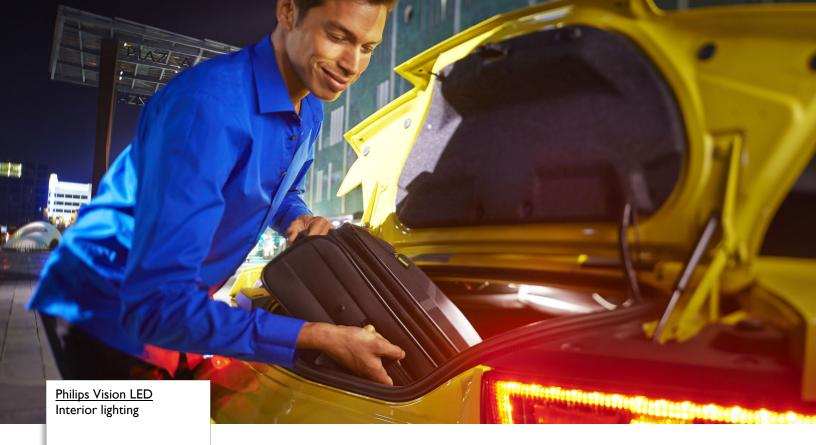

# Lights that live on

Vision LED lights last 12 years, guaranteed.

The Philips Vision LED light has simply been designed to outlast your car! Replace your standard incandescent bulb with our long-lasting LEDs and illuminate your car interior with bright white light.

## Highlights

**bright white light**The new Philips Vision LED interior lights provide a 6000K bright white light and a wide beam angle to illuminate your interior in style. This interior LED can be used for interior (dome light, trunk, glove compartment) and license plate lighting applications.

**Long-lasting LEDs**The Philips Vision LEDs are designed to outlast your car. They provide a perfect geometrical fit and their 12 year lifetime is simply unmatched.