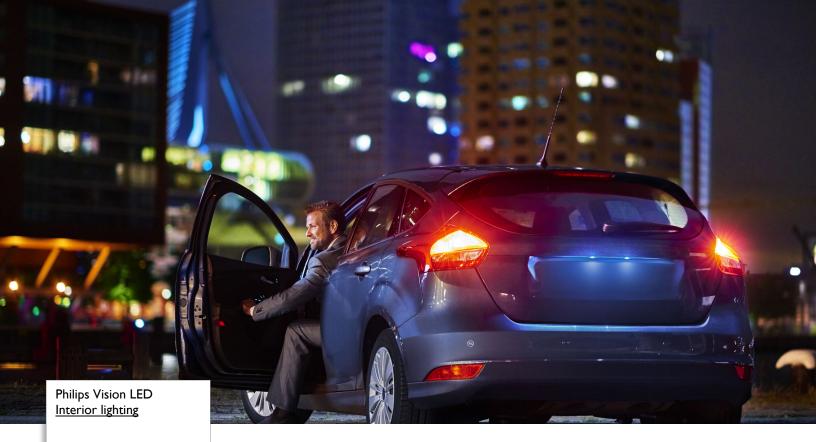

# Lights that live on

Vision LED lights last 12 years, guaranteed.

The Philips Vision LED light has simply been designed to outlast your car! Replace your standard incandescent bulb with our long-lasting LEDs and illuminate your car interior with bright white light.

## **Bright white light**

• 6000K white light

## Long-lasting LEDs

• 12-year lifetime - guaranteed