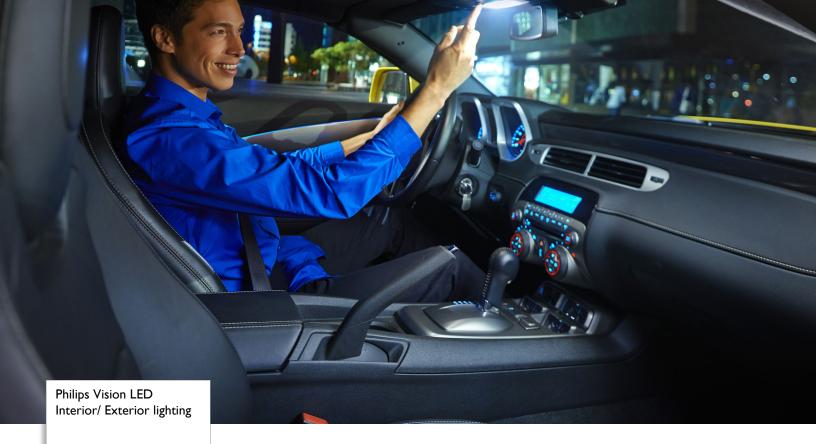

## Lights that live on

Vision LED lights last 12 years, guaranteed.

The Philips Vision LED light has simply been designed to outlast your car! Replace your standard incandescent bulb with our long-lasting LEDs and illuminate your car interior with bright white light.

# Highlights

**bright white light**The new Philips Vision LED interior lights provide a 6000K bright white light and a wide beam angle to illuminate your interior in style. This interior LED can be used for interior (dome light, trunk, glove compartment) and license plate lighting applications.