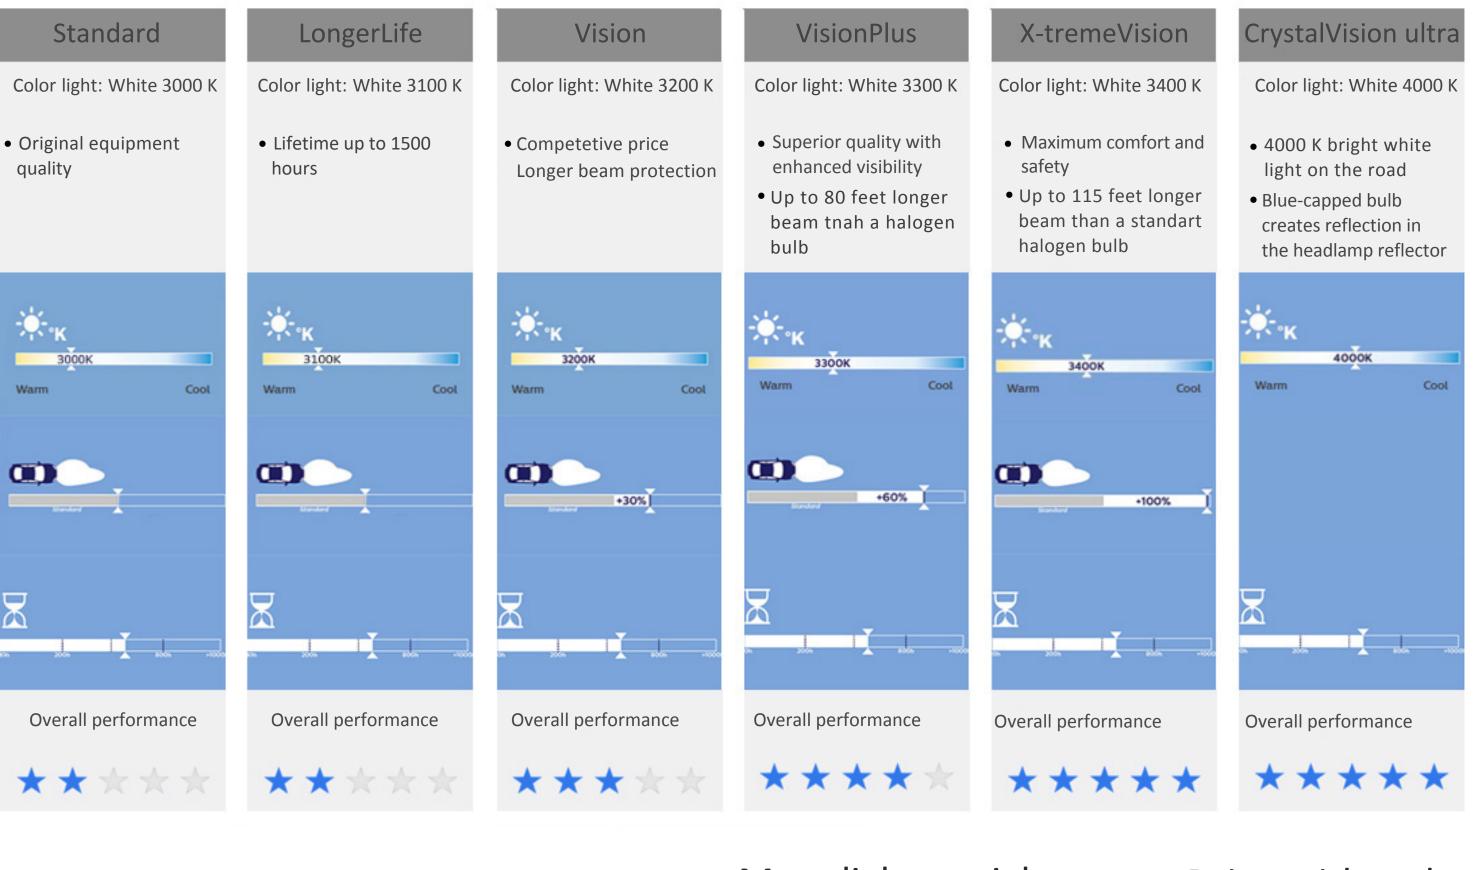

| <b>PHILIPS</b>                   | Standard                              | LongerLife       | Vision                       | VisionPlus                                      | X-tremeVision                                 | CrystalVision ultra                  |
|----------------------------------|---------------------------------------|------------------|------------------------------|-------------------------------------------------|-----------------------------------------------|--------------------------------------|
| Product feature                  | Excellent value for every application | Longer lifetime  | 30% more light on the road*  | 60% more light on the road*                     | Up to 100% more light on the road             | Bright white Xenon look              |
| Product benefit                  | Original equipment quality            | Less replacement | Increased comfort and safety | Superior quality<br>with enhanced<br>visibility | Maximum light output and ultimate performance | 4000K bright white light on the road |
| Light color                      | 3000 K                                | 3100 K           | 3200 K                       | 3300 K                                          | 3400 K                                        | 4000 K                               |
| DOT compliant (street-<br>legal) | ✓                                     | ✓                | ✓                            | ✓                                               | ✓                                             | ✓ -                                  |