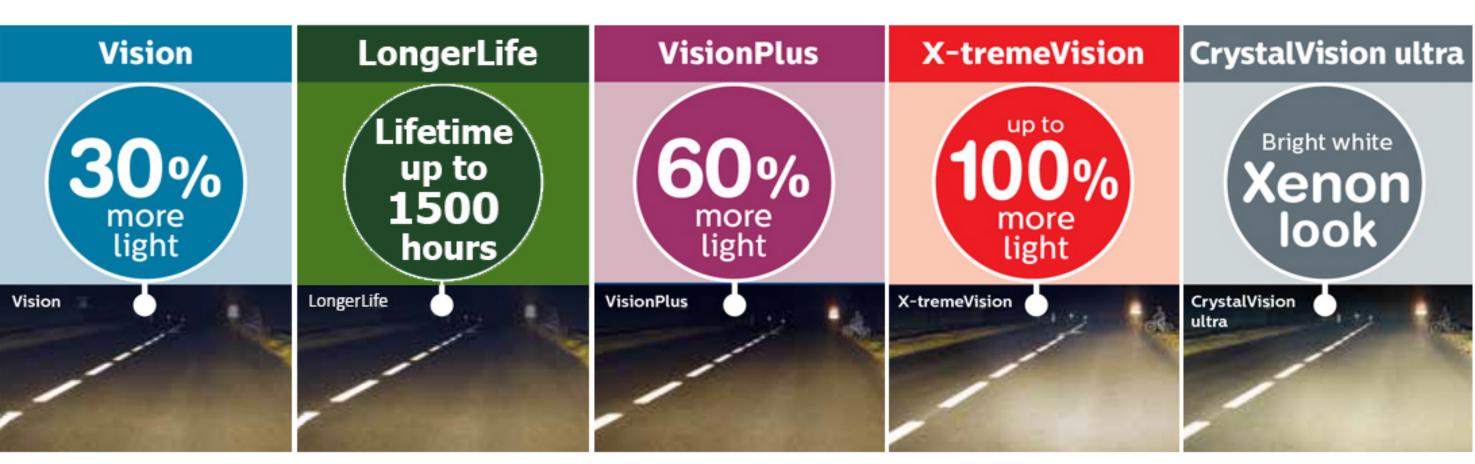

| <b>PHILIPS</b>                   | Standard                              | LongerLife       | Vision                       | VisionPlus                                      | X-tremeVision                                 | CrystalVision ultra                  |
|----------------------------------|---------------------------------------|------------------|------------------------------|-------------------------------------------------|-----------------------------------------------|--------------------------------------|
| Product feature                  | Excellent value for every application | Longer lifetime  | 30% more light on the road*  | 60% more light on the road*                     | Up to 100% more light on the road             | Bright white Xenon look              |
| Product benefit                  | Original equipment quality            | Less replacement | Increased comfort and safety | Superior quality<br>with enhanced<br>visibility | Maximum light output and ultimate performance | 4000K bright white light on the road |
| Light color                      | 3000 K                                | 3100 K           | 3200 K                       | 3300 K                                          | 3400 K                                        | 4000 K                               |
| DOT compliant (street-<br>legal) | ✓                                     | ✓                | ✓                            | ✓                                               | ✓                                             | ✓ -                                  |