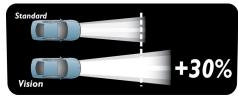

# Safety you can see

30% more light compared to a standard halogen

Producing 30% more light compared to a standard halogen headlight, Philips Vision ensures excellent light-beam performance with original equipment quality.

#### Longer light beam - projection

• 30% More light on the road compared to a standard halogen.