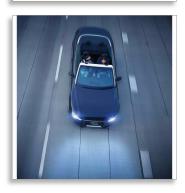

#### Longer light beam - projection

• 30% More light on the road compared to a standard halogen.

#### **Greater safety and comfort**

Our Vision upgrade headlight bulbs produce a longer light-beam projection for greater safety and comfort.