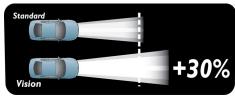

# Safety you can see

30% more light compared to a standard halogen

Producing 30% more light compared to a <u>standard halogen headlight</u>, Philips Vision ensures excellent light-beam performance with original equipment quality.

# Longer light beam - projection

• 30% More light on the road compared to a standard halogen.

# **Greater safety and comfort**

Our Vision upgrade headlight bulbs produce a longer light-beam projection for greater safety and comfort.