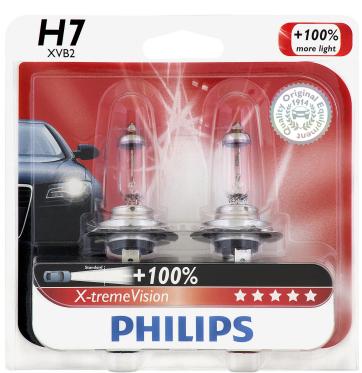

### 100% more light: boost your vision on the road

Boost your vision with X-tremeVision! Philips X-tremeVision offers up to 100% more light and a beam that's up to 115 feet longer (compared to a standard halogen bulb) for drivers who want to see farther.

#### For maximum comfort and safety

• X-tremeVision projects a beam that's up to 115 ft longer\*

#### Up to 100% more light

Based on a unique filament design and optimized geometry, X-tremeVision is engineered with state-ofthe-art technology for ultimate performance and bright, white light where it matters the most.\* than a standard halogen headlight

#### **Product description**

- Technology: Halogen
- Application: Low beam
- Base: PX26d
- DOT Compliant
- Range: X-tremeVision
- Type of lamp: H7