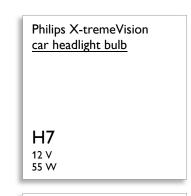

#### **Electrical characteristics**

- Voltage: 12 V
- Wattage: 55 W

#### Lifetime

• Life time: 300+ hrs

#### **Product description**

- Technology: Halogen
- Application: Low beam
- Base: PX26d
- DOT Compliant
- Range: X-tremeVision
- Type of lamp: H7

#### **Light characteristics**

Color temperature: 3400 K

#### **Ordering information**

- Order entry: 12972XVB2 • Ordering code: 77717426

#### **Packaging Data**

- EAN1: 046677717421
- Packaging type: Twin pack