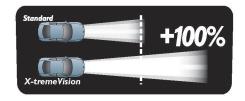

### 100% more light: boost your vision on the road

Boost your vision with X-tremeVision! Philips X-tremeVision offers up to 100% more light and a beam that's up to 115 feet longer (compared to a standard halogen bulb) for drivers who want to see farther.

#### For maximum comfort and safety

• X-tremeVision projects a beam that's up to 115 ft longer\*

#### Up to 100% more light

Based on a unique filament design and optimized geometry, X-tremeVision is engineered with state-ofthe-art technology for ultimate performance and bright, white light where it matters the most.\* than a standard halogen headlight