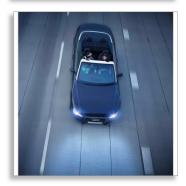

#### 60% More light on the road

Light is a fundamental part of the driving experience and light is the first and only part of the safety circle that actually helps to prevent accidents. Philips VisionPlus headlights project an up to 80+ ft longer beam than a standard halogen bulb. Thanks to an earlier recognition of obstacles and traffic signs, VisionPlus allows you to react quicker. Philips VisionPlus is the performance choice for safety conscious drivers.