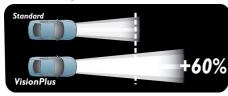

# Feel safe, drive safe

Up to 60% more vision: fast reactions save lives

Philips VisionPlus headlight bulbs produce 60% more vision, which allows drivers to see farther for greater safety and comfort. Offering high performance and excellent value, VisionPlus is the right choice for today's demanding drivers.

#### Superior quality with enhanced visibility

• 60% More light on the road compared to a standard halogen.

#### 60% More light on the road

Light is a fundamental part of the driving experience and light is the first and only part of the safety circle that actually helps to prevent accidents. Philips VisionPlus headlights project an up to 80+ ft longer beam than a standard halogen bulb. Thanks to an earlier recognition of obstacles and traffic signs, VisionPlus allows you to react quicker. Philips VisionPlus is the performance choice for safety conscious drivers.