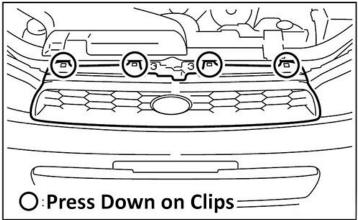

## Installation of PERRIN Hella Horn Mount:

- 1) Remove upper grill from car:
  - a. For 02-05 cars, while lightly pulling grill away from car, push down (4) small plastic tabs on top of grill to release. Using long screwdriver, depress (2) tabs behind on lower section of grill (there are slots in the top on the sides to access these). Slide grill away from car to expose mounting location for PERRIN Hella Horn mount.