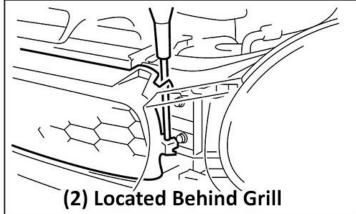

## Installation of PERRIN Hella Horn Mount:

- 1) Remove upper grill from car:
  - a. For 02-05 cars, while lightly pulling grill away from car, push down (4) small plastic tabs on top of grill to release. Using long screwdriver, depress (2) tabs behind on lower section of grill (there are slots in the top on the sides to access these). Slide grill away from car to expose mounting location for PERRIN Hella Horn mount.