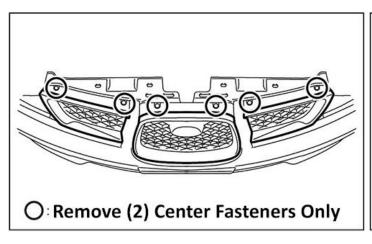

b. For 06-07 cars, on center grill, remove (2) small plastic fasteners from top section. Carefully pull grill straight out from bumper to expose mounting location. There are 4 large clips holding this in place and they can be kind of tight while removing.