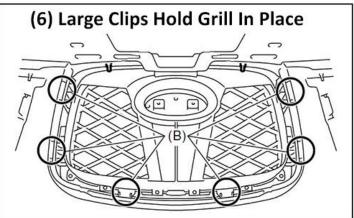

b. For 06-07 cars, on center grill, remove (2) small plastic fasteners from top section. Carefully pull grill straight out from bumper to expose mounting location. There are 4 large clips holding this in place and they can be kind of tight while removing.