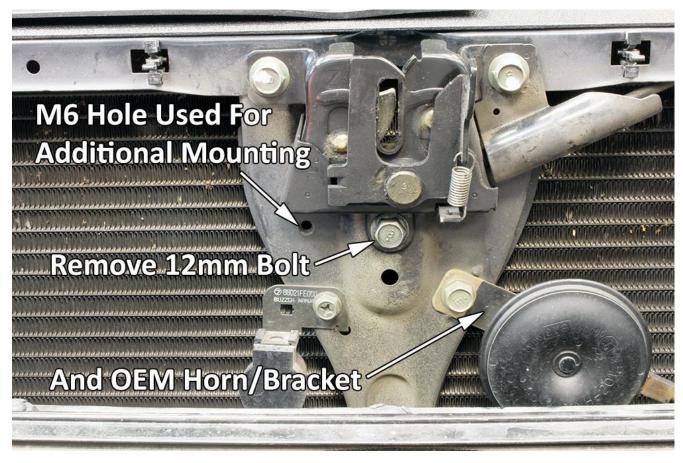

- 3) Remove flat brackets from Horns if they are already installed. The nuts on these are very tight and may require a vice to hold bracket while loosening.
- Install horns to PERRIN Mount using supplied M8 washers behind nuts.
- 5) Using picture below for reference, remove 12mm bolt and OEM horn from vehicle.

- 6) Install PERRIN Horn bracket and secure to car using 12mm bolt removed earlier, and supplied M6 bolt and washer.
- 7) Make any final adjustments to horn location and tighten 13mm nuts securing horns to bracket.
- 8) Connect horns electrically following diagrams supplied with horns.
- 9) Test to ensure horns function as desired.
- 10) Reinstall grill back to car.