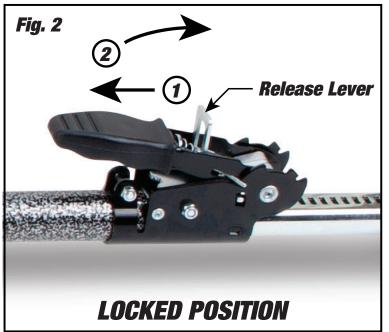

## **Installing Cargo Bar**

- 1. Pull back on ratchet release lever and lock into open position as shown in figure 1.
- 2. Extend bar out against side walls and hold in place.
- 3. Release ratchet lever from open position and ratchet bar tight against walls.
- 4. **DO NOT** over tighten as this may damage vehicle side walls.
- 5. When cargo bar is secured in place, pull back cargo release lever and fold down ratchet handle as shown in figure 2.
- 6. Check periodically that bar is still securely in place

## **Removing Cargo Bar**

- 1. Pull back on ratchet handle and lock into open position as shown in Figure 1.
- 2. Push bar ends together to collapse.
- 3. When collapsed pull back cargo release lever and fold down ratchet handle as shown in figure 2.