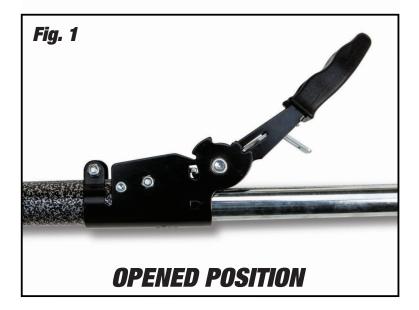

## **Installing Cargo Bar**

- 1. Pull back on ratchet release lever and lock into open position as shown in figure 1.
- 2. Extend bar out against side walls and hold in place.
- 3. Release ratchet lever from open position and ratchet bar tight against walls.
- 4. **DO NOT** over tighten as this may damage vehicle side walls.
- 5. When cargo bar is secured in place, pull back cargo release lever and fold down ratchet handle as shown in figure 2.
- 6. Check periodically that bar is still securely in place

## **Removing Cargo Bar**

- 1. Pull back on ratchet handle and lock into open position as shown in Figure 1.
- 2. Push bar ends together to collapse.
- 3. When collapsed pull back cargo release lever and fold down ratchet handle as shown in figure 2.