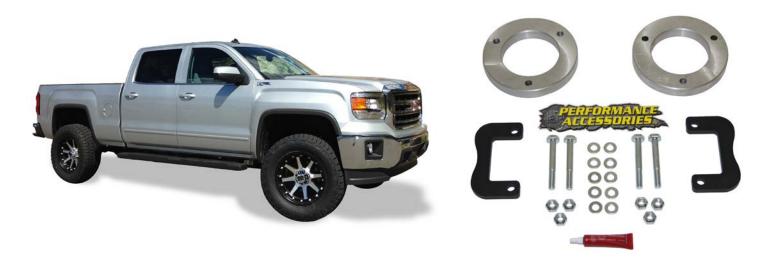

## NEW PRODUCT ANNOUNCEMENT

2007-2015 CHEVY/GMC SILVERADO/SIERRA/TAHOE/YUKON 1500 2.25" LEVELING KIT, 2WD/4WD PART NUMBER CL230PA

Performance Accessories now offers an easy-to-install 2.25" leveling kit for Chevy/GMC 1500 pickups and SUVs that levels the front-to-rear stance of the vehicle. This leveling kit features a heavy-duty pair of two-piece aluminum top strut spacers and steel lower bar pin shims. Each is precision machined and laser cut to ensure the highest quality and fitment. Installation of CL230PA allows the vehicle to run up to a 33" diameter tire. This system does not need a coil spring compressor and can be installed in 1-2 hours.

## Kit Includes:

- Precision laser cut steel bar pin shims
- Aluminum top strut spacer
- Heavy-duty hardware and thread locker
- Detailed instructions