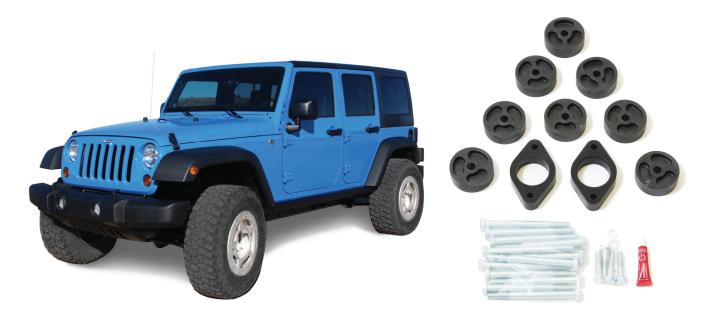

## 1" BODY <u>LIFT KIT</u> 2012-2016 JEEP WRANGLER (JK) PART NUMBER 993

- Performance Accessories Body Lifts are the most economical way to raise your Jeep.
- Exclusive grade 8 hardware for all body mounts.
- Does not alter quality factory ride.
- Features Performance Accessories reinforced nylon blocks.
- Allows for up to 33" tires for that rugged off-road look.

- Don't forget your Urethane Gap Guards! The perfect finishing touch for your body lifted Jeep. (PN 6909)
- Kit includes detailed instructions and mounting hardware.
- Easy to install: approximately 2 hours installation time.

**PART NUMBER 993** 