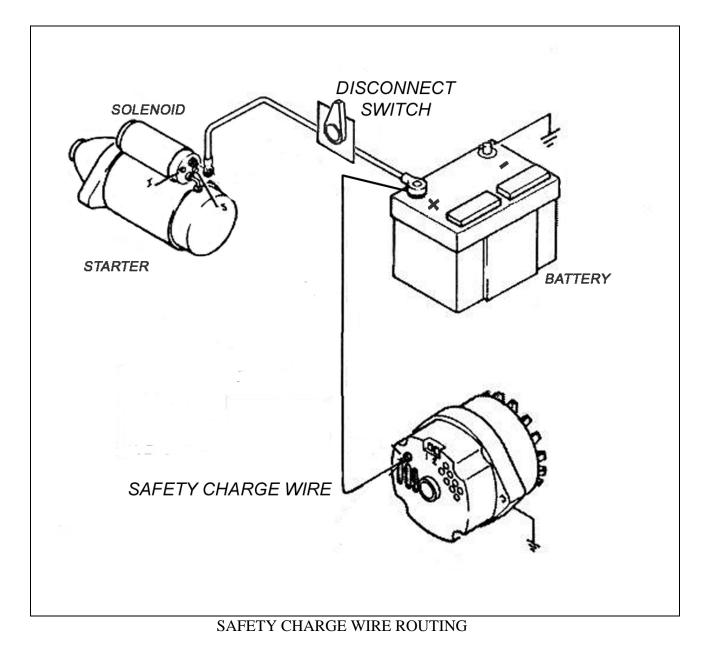

## **RACING SAFTEYCHARGE WIRE PARTS LIST AND INSTRUCTIONS**

- 1-25" Roll of TXL 8gauge wire
- 2 3/8 8 gauge ring terminals
- 1 1/4 8 gauge ring terminal

This charge wire is designed to run as a direct wire to charge the battery without tying into the master disconnect. Determine the routing and length desired to specific application. Then using the supplied ring terminals crimp the battery and alternator end on the appropriate ends of the wire. Be sure that all connections are secure. Charge wire should be free of slack or moving parts to avoid chaffing or cuts, this will cause a short in the charging system.