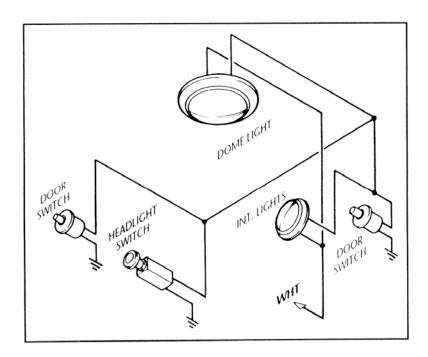

THE WHITE WIRE IS ATTACHED TO YOUR DOME LIGHT POWER LINE (B+) AND THE BLACK WIRE GOES TO THE LIGHT SWITCH DOME LIGHT GROUND TERMINAL ON THE HEADLIGHT SWITCH AND/OR THE DOOR JAMB SWITCH.

## NOTE:BY ATTACHING THE BLACK WIRES OF BOTH LIGHTS<br/>TOGETHER, AND THEN TO THE JAMB AND/OR LIGHT SWITCH,<br/>BOTH LIGHTS WILL COME ON AT THE SAME TIME.