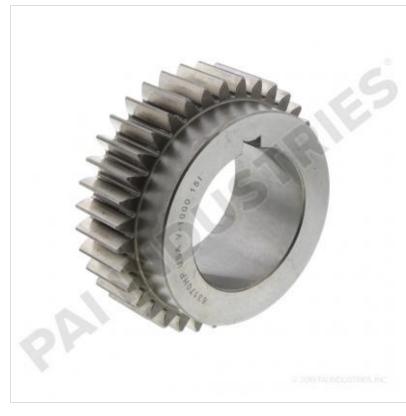

## **EF63170HP**

**Description:** HIGH PERFORMANCE

**GEAR** 

SKU: EF63170HP

OEM: 20471

**TRANSMISSION Product Group: Product Class:** GEARS, SHAFTS,

**CLUTCHES** 

**UPC Code:** 193807122379

### **Details:**

High Performance Gear 35 Teeth 4.63in O.D. x 2.51in I.D. Fuller RT/RTO A Transmission Application

| Substitute: |           |          |          |             |
|-------------|-----------|----------|----------|-------------|
| SKU         | Sell Pack | Weight   | Warranty | Description |
| EF63170     | 1         | 4.60 LBS | 1 Year   | GEAR        |