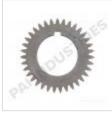

### **Details:**

High Performance Gear 35 Teeth 4.63in O.D. x 2.51in I.D. Fuller RT/RTO A Transmission Application

| Substitute: |           |          |          |             |
|-------------|-----------|----------|----------|-------------|
| SKU         | Sell Pack | Weight   | Warranty | Description |
| EF63170     | 1         | 4.60 LBS | 1 Year   | GEAR        |