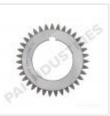

## **EF63170HP**

**Description:** HIGH PERFORMANCE

**GEAR** 

SKU: EF63170HP

OEM: 20471

**TRANSMISSION Product Group: Product Class:** GEARS, SHAFTS,

**CLUTCHES** 

**UPC Code:** 193807122379

### **Details:**

High Performance Gear 35 Teeth 4.63in O.D. x 2.51in I.D. Fuller RT/RTO A Transmission Application

| Substitute: |           |          |          |             |
|-------------|-----------|----------|----------|-------------|
| SKU         | Sell Pack | Weight   | Warranty | Description |
| EF63170     | 1         | 4.60 LBS | 1 Year   | GEAR        |