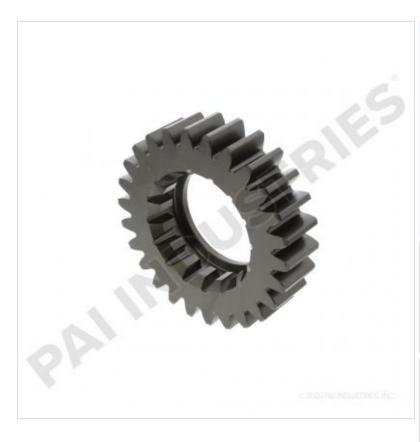

### **Details:**

Mainshaft Gear 4th 4.570in O.D. x 2.401in I.D. 26 Outer Teeth 16 Inner Teeth Fuller RT 610 Application