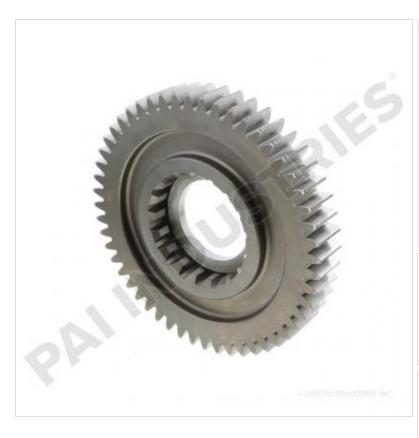

# **HIGH PERFORMANCE MAINSHAFT GEAR**

## 900033HP

| Description:                | HIGH PERFORMANCE<br>MAINSHAFT GEAR |
|-----------------------------|------------------------------------|
| SKU:                        | 900033HP                           |
| OEM:                        | 4303701                            |
| Product Group:              | TRANSMISSION                       |
| Product Class:              | GEARS, SHAFTS,<br>CLUTCHES         |
| UPC Code:                   | 193807025151                       |
| Sell Pack:                  | 1 EA                               |
| Weight:                     | 8.05 LBS                           |
| Package Dimensions (LxWxH): | 8 x 8 x 2 inches                   |
| Warranty:                   | 3 Years                            |

### **Details:** High Performance Mainshaft Gear Fuller 18918 Series application 52 Outer Teeth 18 Inner Teeth

| Substitute:   |           |          |          |                |
|---------------|-----------|----------|----------|----------------|
| SKU           | Sell Pack | Weight   | Warranty | Description    |
| <u>900033</u> | 1         | 7.85 LBS | 2 Years  | MAINSHAFT GEAR |