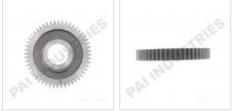

### **Details:** High Performance Mainshaft Gear Fuller 18918 Series application 52 Outer Teeth 18 Inner Teeth

| Substitute:   |           |          |          |                |
|---------------|-----------|----------|----------|----------------|
| SKU           | Sell Pack | Weight   | Warranty | Description    |
| <u>900033</u> | 1         | 7.85 LBS | 2 Years  | MAINSHAFT GEAR |