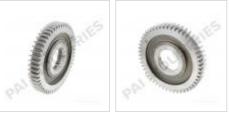

# **HIGH PERFORMANCE MAINSHAFT GEAR**

## 900033HP

| Description:                | HIGH PERFORMANCE<br>MAINSHAFT GEAR |
|-----------------------------|------------------------------------|
| SKU:                        | 900033HP                           |
| OEM:                        | 4303701                            |
| Product Group:              | TRANSMISSION                       |
| Product Class:              | GEARS, SHAFTS,<br>CLUTCHES         |
| UPC Code:                   | 193807025151                       |
| Sell Pack:                  | 1 EA                               |
| Weight:                     | 8.05 LBS                           |
| Package Dimensions (LxWxH): | 8 x 8 x 2 inches                   |
| Warranty:                   | 3 Years                            |

### **Details:** High Performance Mainshaft Gear Fuller 18918 Series application 52 Outer Teeth 18 Inner Teeth

| Substitute:   |           |          |          |                |
|---------------|-----------|----------|----------|----------------|
| SKU           | Sell Pack | Weight   | Warranty | Description    |
| <u>900033</u> | 1         | 7.85 LBS | 2 Years  | MAINSHAFT GEAR |