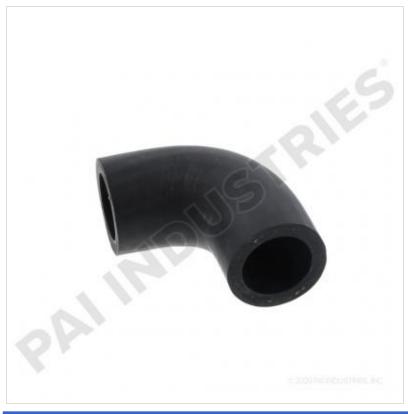

## **COOLANT ELBOW**

691850

**Description: COOLANT ELBOW** 

SKU: 691850 23518315 OEM:

**Product Group:** ENGINE PARTS

Product Class: WATER PUMPS & PARTS, PULLEYS

**UPC Code:** 193807108304

1 EA Sell Pack: Weight: 0.12 LBS Warranty: 2 Years

## **Details:**

Contoured Coolant Hose

1in ID

Material: EPDM

| E-Catalog Pages: |                          |
|------------------|--------------------------|
| Catalog Page     | Description              |
|                  | Cab Catalog<br>Contoured |