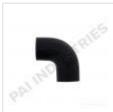

## **COOLANT ELBOW**

691850

**Description: COOLANT ELBOW** 

SKU: 691850 23518315 OEM:

**Product Group:** ENGINE PARTS

Product Class: WATER PUMPS & PARTS, PULLEYS

**UPC Code:** 193807108304

1 EA Sell Pack: Weight: 0.12 LBS Warranty: 2 Years

## **Details:**

Contoured Coolant Hose

1in ID

Material: EPDM

| E-Catalog Pages: |                          |
|------------------|--------------------------|
| Catalog Page     | Description              |
|                  | Cab Catalog<br>Contoured |