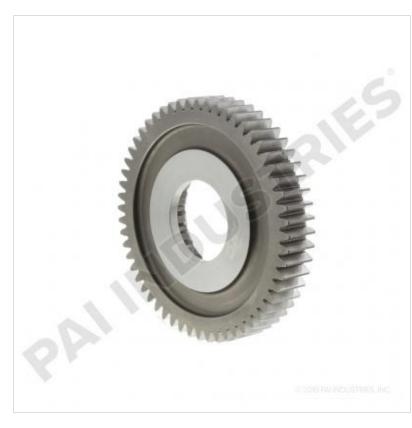

## **Details:**

High Performance Mainshaft 2nd Gear

Internal teeth: 18 External teeth: 56

Fuller RT 14609 Transmission application

| Substitute: |           |          |          |                |
|-------------|-----------|----------|----------|----------------|
| SKU         | Sell Pack | Weight   | Warranty | Description    |
| EF67820     | 1         | 6.90 LBS | 1 Year   | MAINSHAFT GEAR |