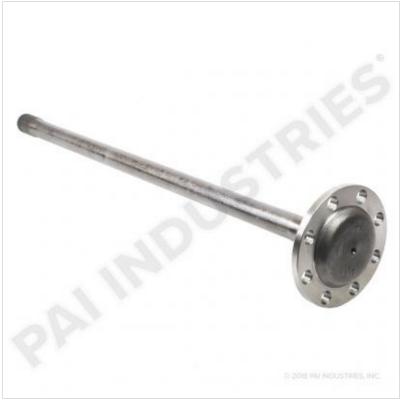

## DRIVE AXLE BSH-5448

Description:DRIVE AXLESKU:BSH-5448OEM:68KH414P2Product Group:DIFFERENTIAL

Product Class: AXLE SHAFTS & RELATED

**UPC Code:** 193807231774

Sell Pack: 1 EA
Weight: 48.18 LBS
Warranty: 2 Years

## Details:

Drive Axle 46-7/16in Body Length 43 Splines 2.190in Spline O.D. T8-43/64 Hole

| E-Catalog Pages:  |                                                    |  |
|-------------------|----------------------------------------------------|--|
| Catalog Page      | Description                                        |  |
| Number of Springs | <b>Drive Train 2016</b> Flanged Axle - Drive Axles |  |