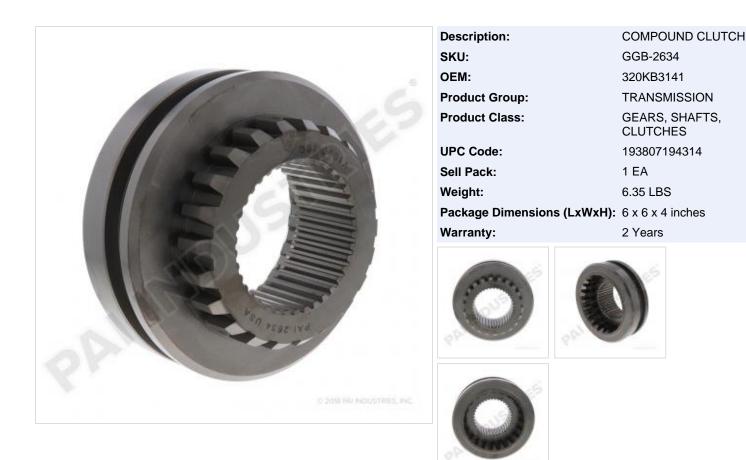

## **COMPOUND CLUTCH**

### **GGB-2634**

#### **Details:**

Compound Clutch

Mack T2080B / T2110B/D / T2130 / T2180 T 309L / T310/M / T313L / T318L Transmission Application

#### **GGB-2634**

| Cross Reference: |            |
|------------------|------------|
| Manufacturer     | OEM Number |
| MACK             | 320KB3141  |
| MACK             | 25091405   |

Copyright © 2020 PAI Industries, Inc. All rights reserved. All content is property of PAI Industries, Inc, and may not be reproduced or redistributed in any form.