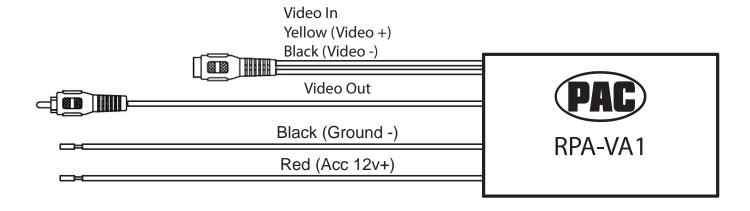

## Introduction & Features

The RPA-VA1 is a differential to single ended video converter. It is designed for use when installing an aftermarket radio into a vehicle that uses a differential camera. The RPA-VA1 can also be used as a video noise filter in cases where the camera ground is on a different plane than the aftermarket radio, by eliminating the ground loop and fixing distortion such as horizontal lines in the video.

## Important Notes

- 1. It is very important that you connect the RPA-VA1 ground wire to the aftermarket radio's ground wire. These two components sharing the same ground is critical to the noise filter feature.
- 2. The video input connector has 2 independent wires for when you are connecting to a factory reverse camera. The RCA end can be cut off and the harness wires connected directly to the vehicle.