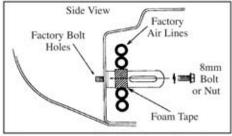

2.On passenger side with air and heat lines, wrap AS02 angled strap with foam tape so that lines are protected. Attach AS02 with 8mm bolts or nut to factory bolt holes on passenger and driver sides. Do not tighten at this time.

3. Place foam tape at top of FL130 flat plate. Bolt to AS02 then to pinch weld with 8mm bolts. Note: top of flat plate must hit rocker panel. Tighten to AS02 and 8mm bolt before tightening to pinch weld.