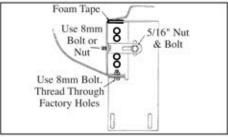

3. Place foam tape at top of FL130 flat plate. Bolt to AS02 then to pinch weld with 8mm bolts. Note: top of flat plate must hit rocker panel. Tighten to AS02 and 8mm bolt before tightening to pinch weld.

 Attach 3124F step support to flat plate using two 5/16" nuts and bolts. Do not tighten at this time.

Install one square head bolt in each track, for each bracket.

6.Place 1/4" bolts through bracket step support and secure board with 1/4" hex nuts.