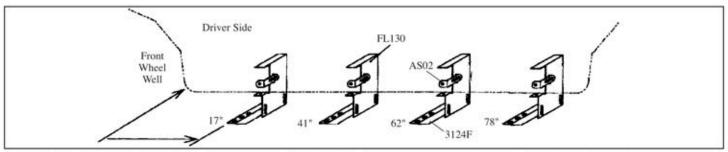

Tools Required: 1/2" Hex Socket • 1/2" Wrench • 5/16" Nut Driver • 3/8" Nut Driver

Measure from front wheel well, back 17", 41", 62", and 78". Mark these bracket locations. Note: Factory holes should be close
to these measurements; use factory holes only.

2.On passenger side with air and heat lines, wrap AS02 angled strap with foam tape so that lines are protected. Attach AS02 with 8mm bolts or nut to factory bolt holes on passenger and driver sides. Do not tighten at this time.

3. Place foam tape at top of FL130 flat plate. Bolt to AS02 then to pinch weld with 8mm bolts. Note: top of flat plate must hit rocker panel. Tighten to AS02 and 8mm bolt before tightening to pinch weld.

 Attach 3124F step support to flat plate using two 5/16" nuts and bolts. Do not tighten at this time.

Install one square head bolt in each track, for each bracket.

6.Place 1/4" bolts through bracket step support and secure board with 1/4" hex nuts.