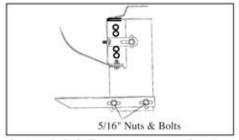

 Attach 3124F step support to flat plate using two 5/16" nuts and bolts. Do not tighten at this time.

Install one square head bolt in each track, for each bracket.

6.Place 1/4" bolts through bracket step support and secure board with 1/4" hex nuts.