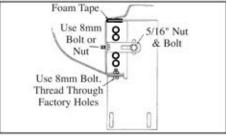

2.On passenger side with air and heat lines, wrap AS02 angled strap with foam tape so that lines are protected. Attach AS02 with 8mm bolts or nut to factory bolt holes on passenger and driver sides. Do not tighten at this time.

3. Place foam tape at top of FL130 flat plate. Bolt to AS02 then to pinch weld with 8mm bolts. Note: top of flat plate must hit rocker panel. Tighten to AS02 and 8mm bolt before tightening to pinch weld.

 Attach 3124F step support to flat plate using two 5/16" nuts and bolts. Do not tighten at this time.

Install one square head bolt in each track, for each bracket.

6.Place 1/4" bolts through bracket step support and secure board with 1/4" hex nuts.