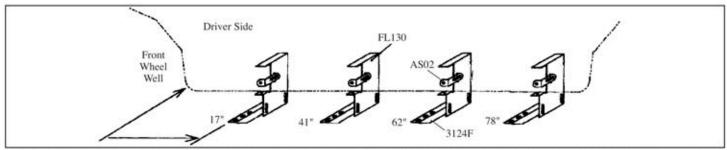

Tools Required: 1/2" Hex Socket • 1/2" Wrench • 5/16" Nut Driver • 3/8" Nut Driver

Measure from front wheel well, back 17", 41", 62", and 78". Mark these bracket locations. Note: Factory holes should be close
to these measurements; use factory holes only.