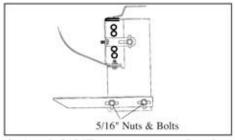

 Attach 3124F step support to flat plate using two 5/16" nuts and bolts. Do not tighten at this time.

Install one square head bolt in each track, for each bracket.

6.Place 1/4" bolts through bracket step support and secure board with 1/4" hex nuts.