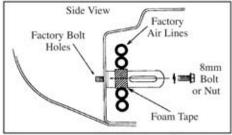

2.On passenger side with air and heat lines, wrap AS02 angled strap with foam tape so that lines are protected. Attach AS02 with 8mm bolts or nut to factory bolt holes on passenger and driver sides. Do not tighten at this time.

3. Place foam tape at top of FL130 flat plate. Bolt to AS02 then to pinch weld with 8mm bolts. Note: top of flat plate must hit rocker panel. Tighten to AS02 and 8mm bolt before tightening to pinch weld.