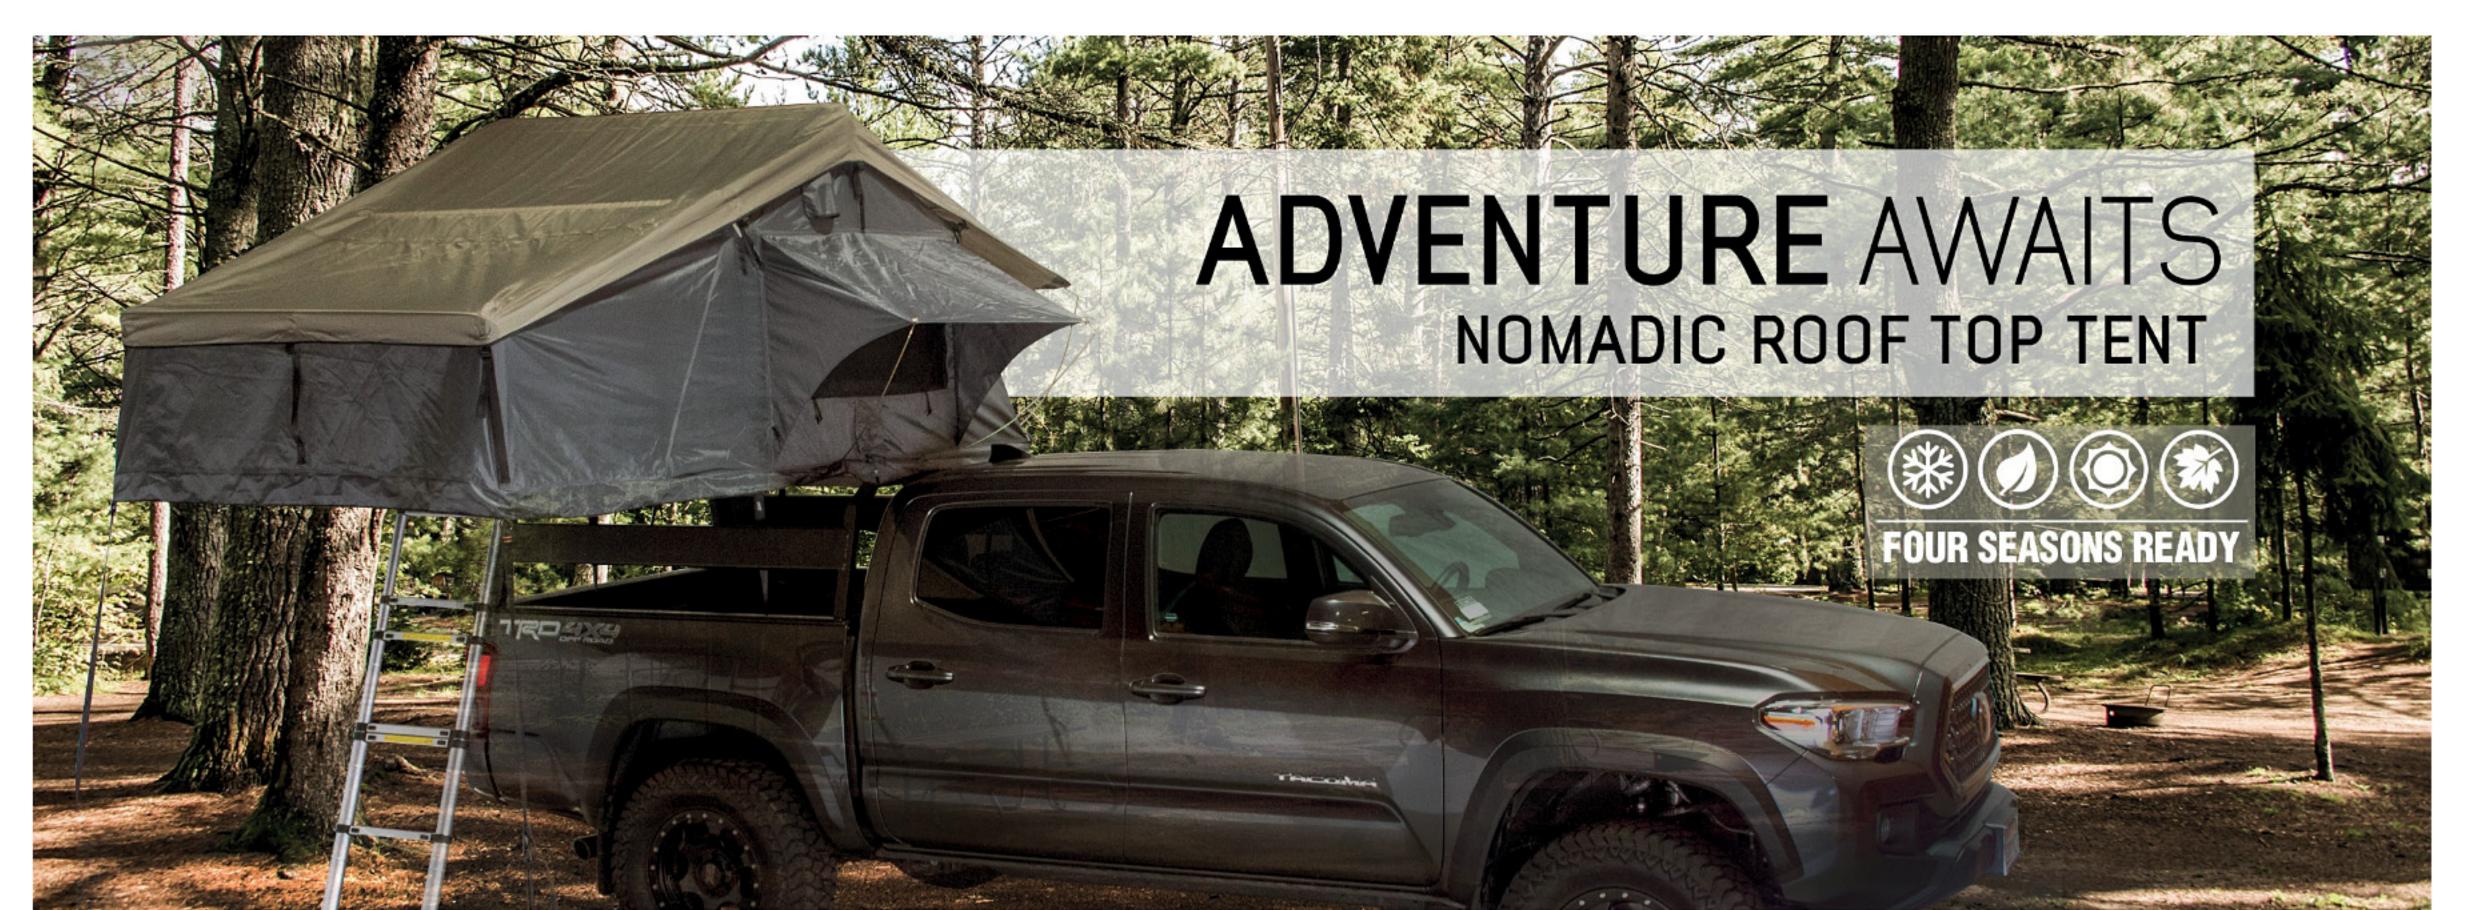

Our Nomadic line of Tents, Annex's & Awnings are the best of the best. We use the finest materials to ensure nothing comes between you and your adventure. Our Nomadic tents start with a double insulated one-piece diamond plate base featuring marine grade stainless steel hinges and hardware. Our 600D Premium Double Rip Stop Polyester Cotton Canvas bodies will handle the harshest conditions you can put yourself in.