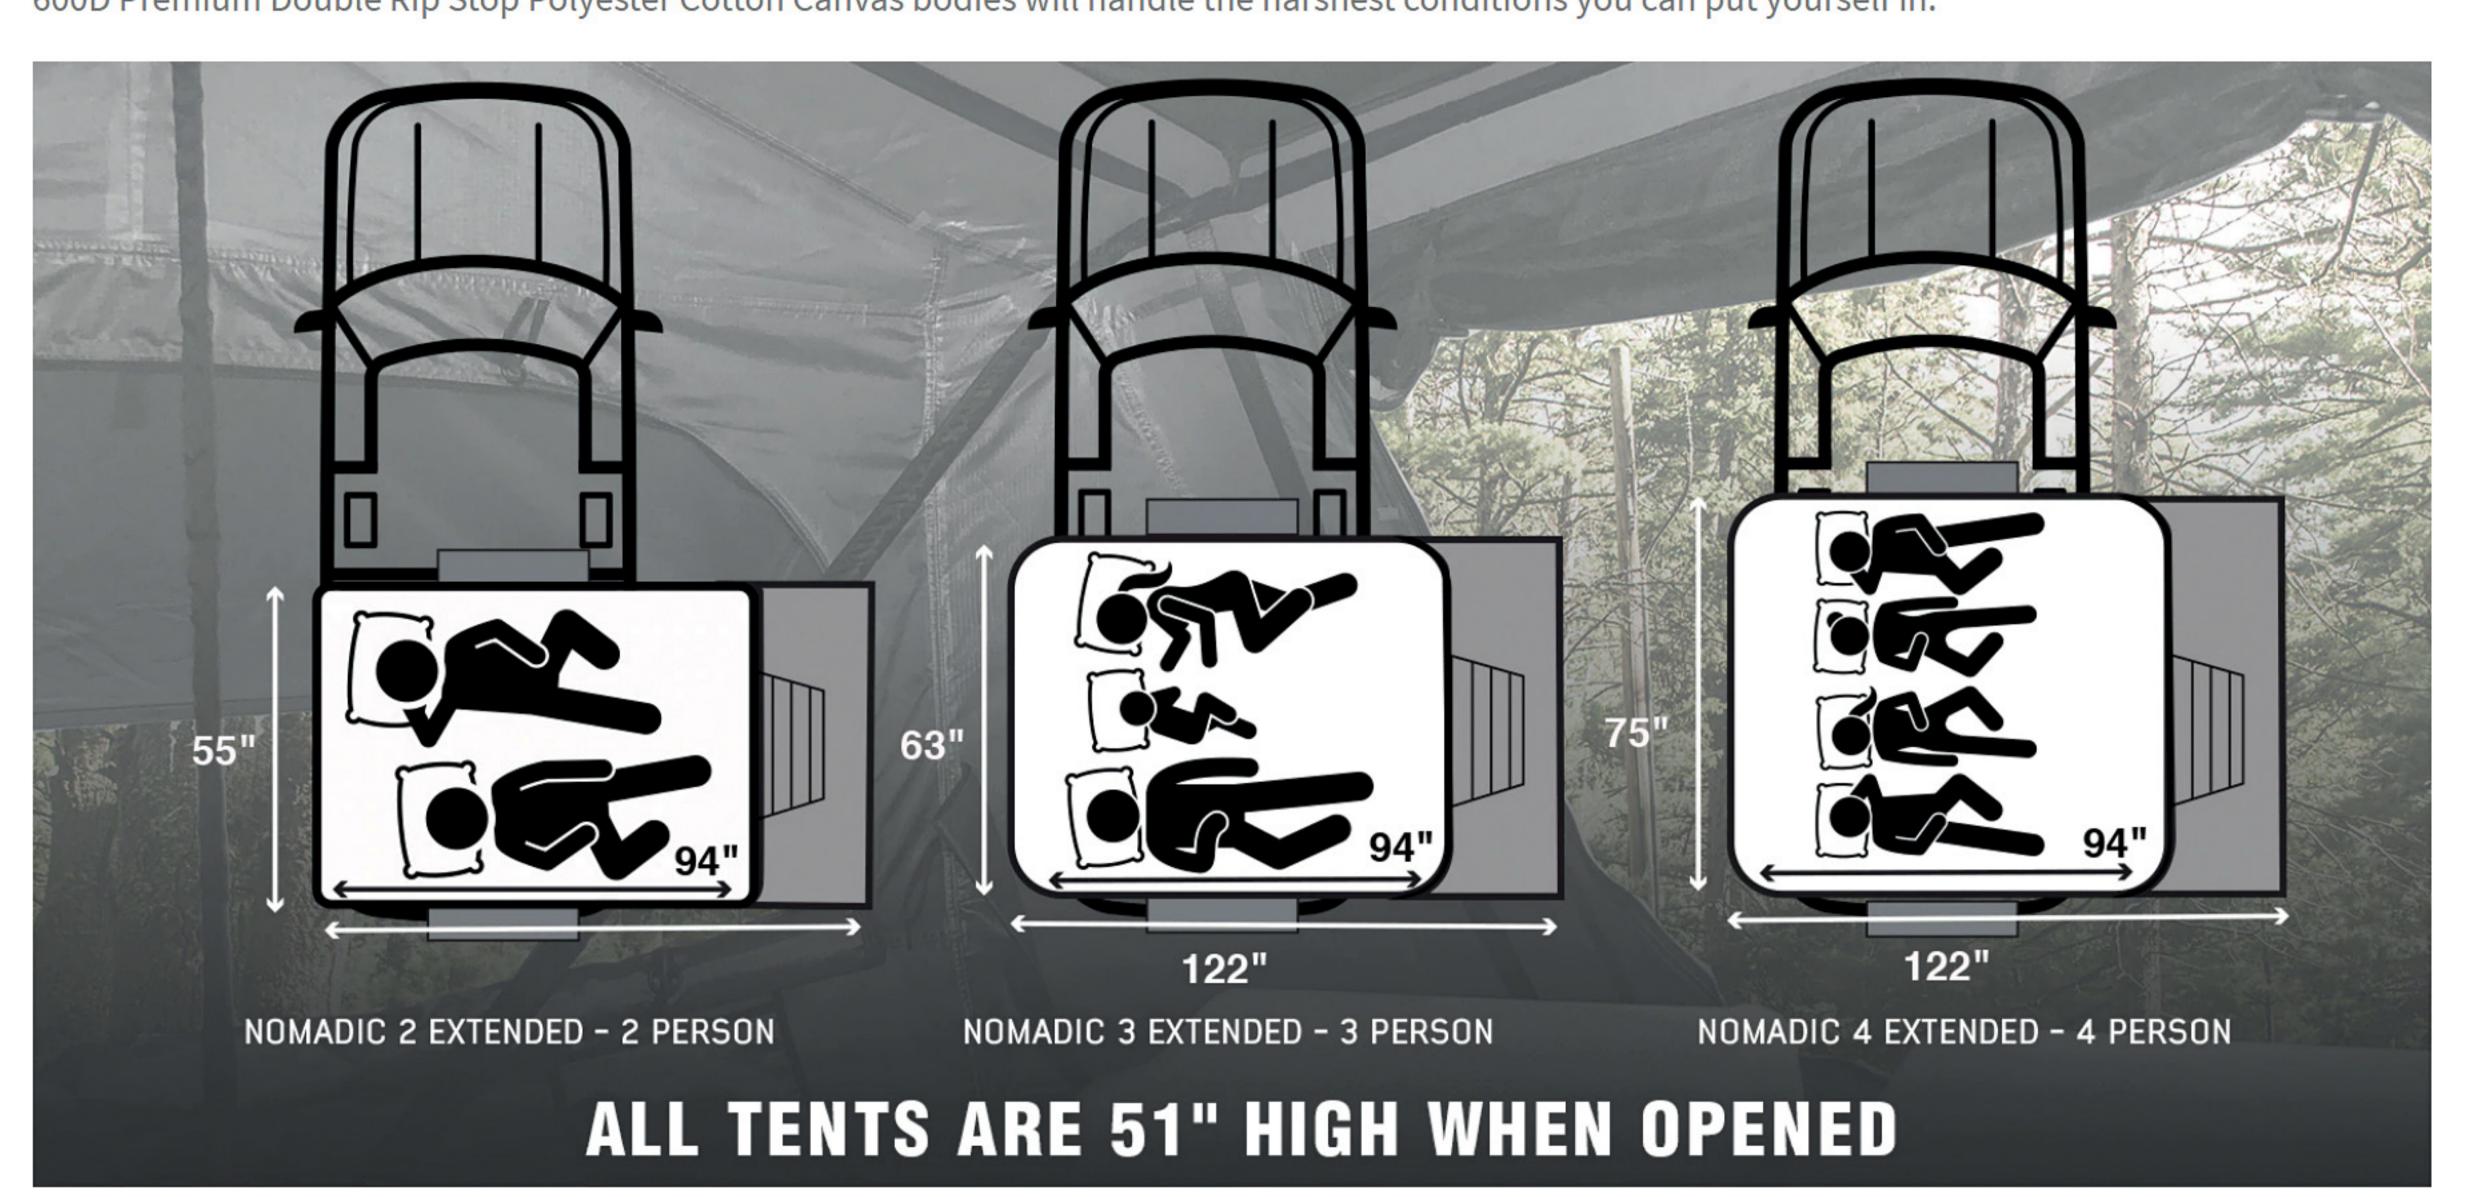

## What's Included & Features:

| Rain-Fly Sheet          | Manufactured from a 420D Polyester Oxford Waterproof Material                 | Shoe Bag               | Large Internal Pouch With Two External Storage Pouches |
|-------------------------|-------------------------------------------------------------------------------|------------------------|--------------------------------------------------------|
| Tent Body               | Manufactured out of 600D Rip Stop Polyester Cotton Canvas Waterproof Material | Size Closed            | 54" x 47" x 14 (WxLxH)                                 |
| Doors &<br>Windows      | 110g Environmental Fadeless Gaze<br>Breathable                                | Size Open              | 54" x 122" x 51(WxLxH)                                 |
| Mattress                | 3" High Density Foam Mattress with<br>Washable Cotton Cover                   | Sleeping<br>Foot Print | 53" x 94.5" (WxL)                                      |
| Poles                   | Aluminum Anodize Light Weight Construction                                    | Sleeping<br>Capacity   | 3 Plus                                                 |
| Straps                  | Heavy Duty Ballistic Nylon                                                    | Storage Fixed          | Internal 6 built in Large Pockets                      |
| Base                    | Insulated One Piece 6061 Aluminum                                             | Storage<br>Portable    | Loft Storage & Battery Bank Storage                    |
| Hinges                  | Marine Grade Stainless Steel                                                  | Hand Light             | Portable Hand Held LED Light With Clip & Magnet        |
| Transportation<br>Cover | 1000G PVC Cover With Heavy Duty<br>Straps - Black                             | Fixed Light            | 40" LED Light Strip Plus Into Standard<br>USB          |
| Ladder                  | 96" Tubular Adjustable With Locking<br>Strap                                  | Warranty               | 4 Year Limited Warranty                                |
| Color                   | Dark Gray Body With Green Top                                                 |                        |                                                        |