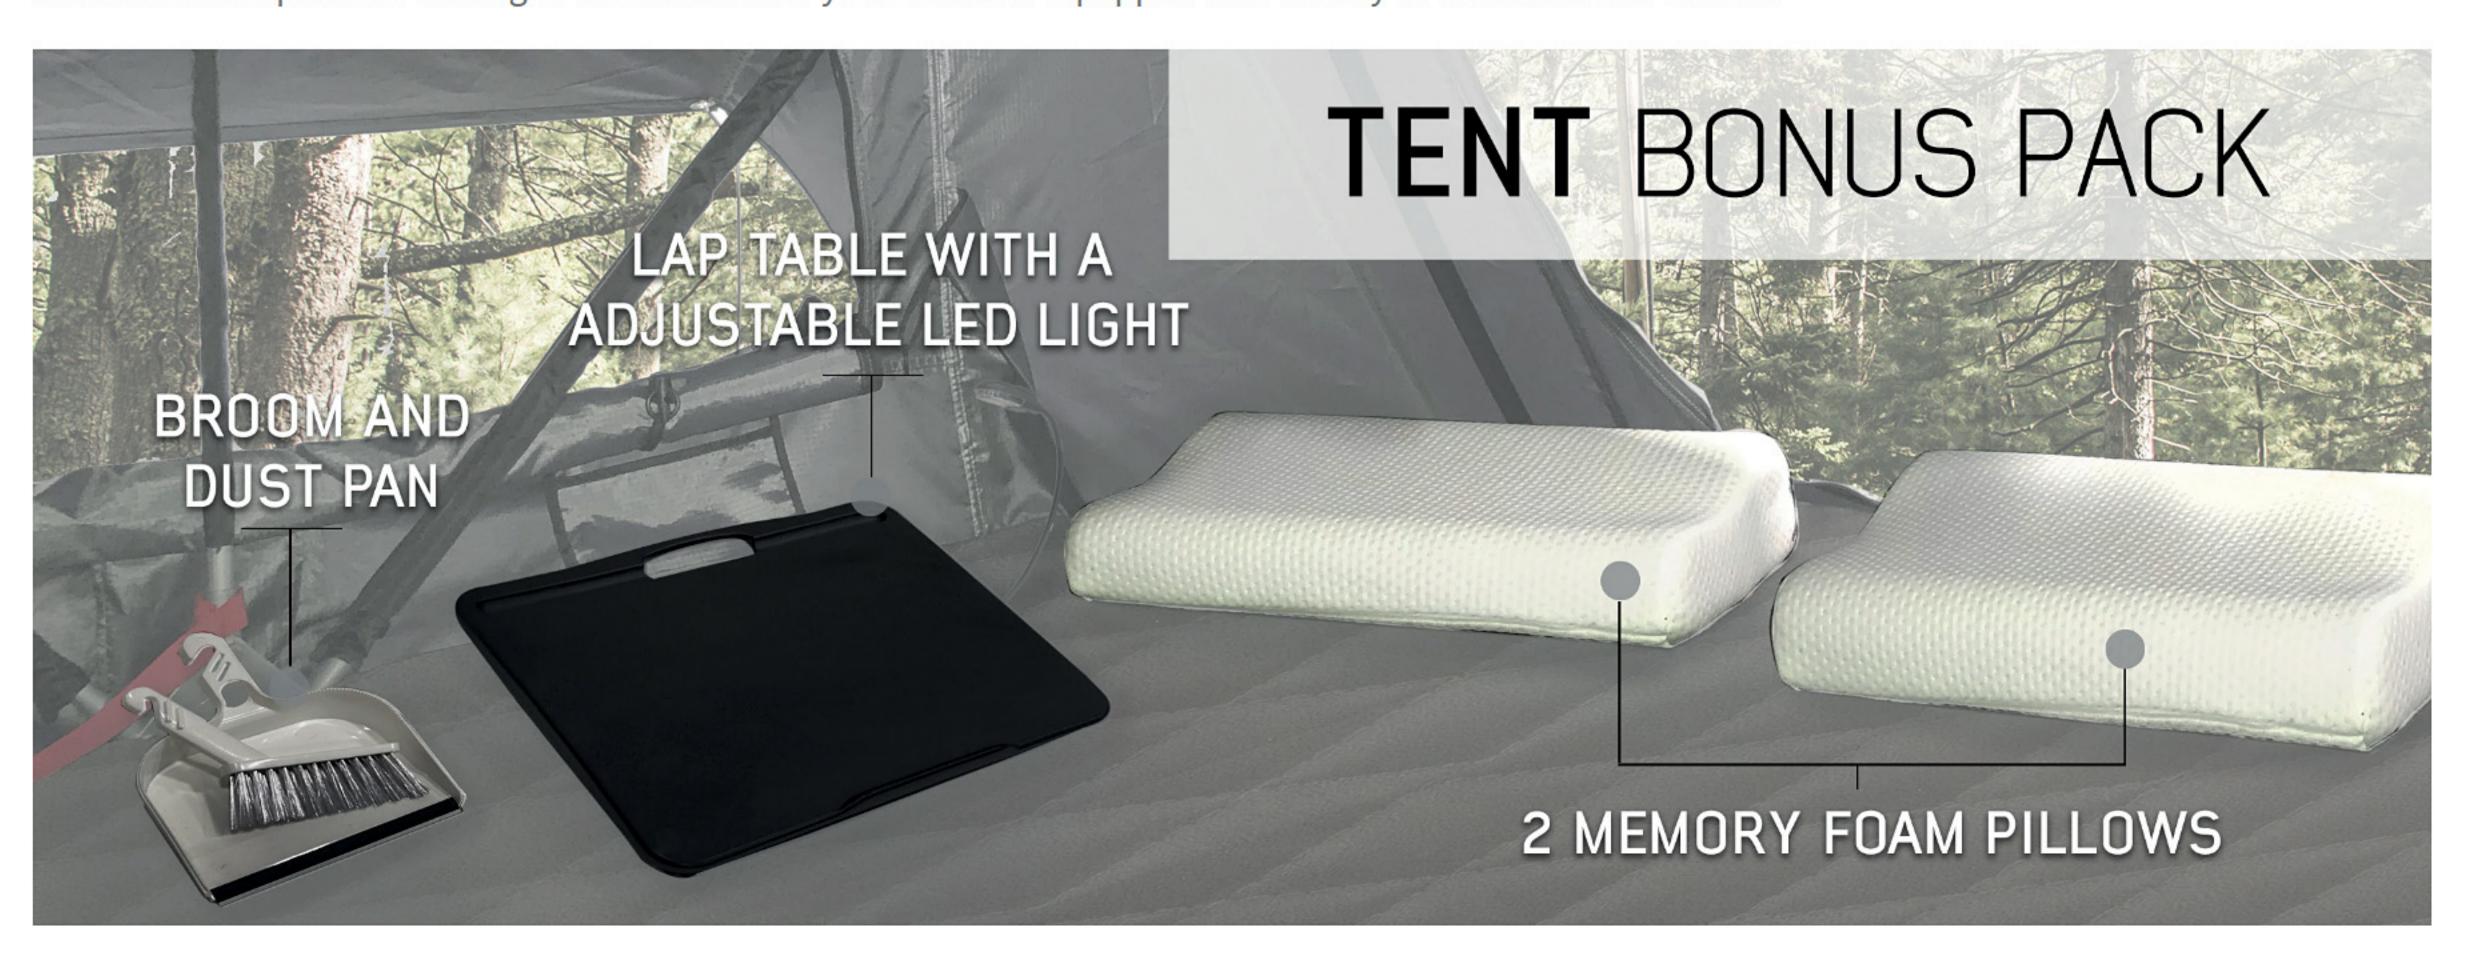

Features: Marine Grade 600D Rip-Stop Polyester Cotton Canvas Water Proof Body, 420D Polyester Oxford Waterproof Rain Fly, 110g Fade-less Gaze
Breathable Windows, 3" High Density Foam Mattress with Quilted Cotton Cover, Insulated Base, Marine Grade Stainless Steel Hardware, 1000g
Transportation Cover, Tubular Telescoping Ladder, Six Built In Storage Pockets, Storage Loft, Power Bank Pouch, Hand Held LED Light, LED Velcro Strip &
Bonus Pack