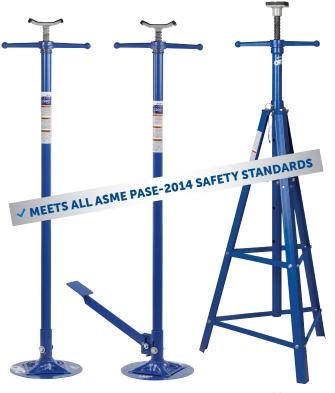

#### **UH15**

# 1,500-lb capacity underhoist stand

- Threaded rod for easy adjustment lowering and raising to work height
- 11-7/8" flat round base makes full ground contact for stability
- Freestanding support stand aids in R&I of transmissions, radiators, driveshafts, exhaust systems and more
- Not intended to stabilize or support vehicles

#### **UH15FF**

# 1,500-lb capacity underhoist stand with foot pedal

- Foot pedal provides hands-free adjustment and quickly raises saddle to work height
- 11-7/8" flat round base makes full ground contact for stability
- Freestanding support stand aids in R&I of transmissions, radiators, driveshafts, exhaust systems and more
- Not intended to stabilize or support vehicles

# **UH20**

### 4,000-lb capacity high reach supplementary stand

- Designed to stabilize vehicles when lifted on hoists
- Extra-sturdy tripod base prevents tipping and leaning
- Secure support column and speed screw for quick adjustment and reliable holding